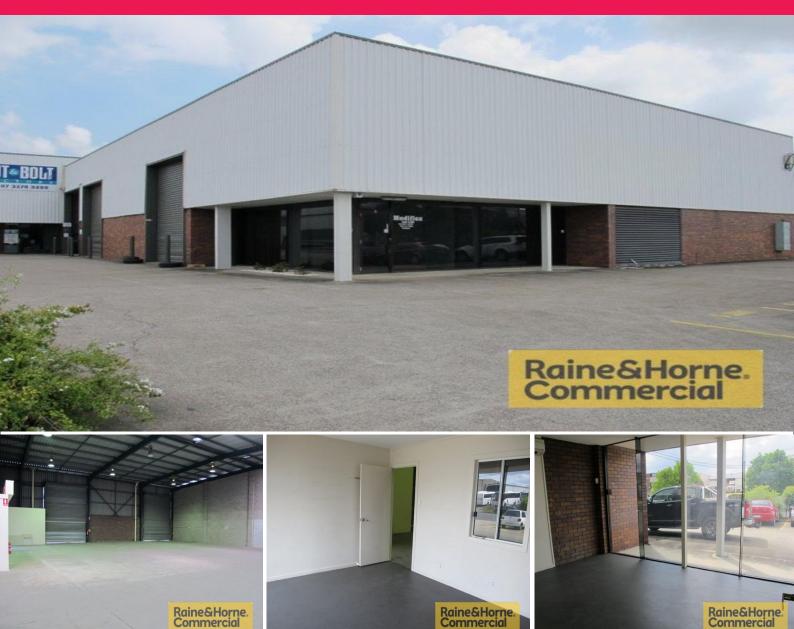

## 6/59 Randolph Street, Rocklea QLD 4106

## Vendor wants it sold ASAP!

- \* Front unit offering excellent access
- \* Metal clad construction clear span warehouse
- \* 6.5m to 7.5m internal height
- \* Kitchenette facilities
- \* Dual roller door entry to warehouse
- \* Ample off street parking
- \* Dual roller door entry to warehouse
- \* Ground floor office accommodation, lino floors and suspended ceilings

Please quote property ID: 2856593

Industrial FOR SALE

550sqm

Adam Horie 0408 920 955 adam@RnHcommercial.com.au Paul Flego 0406 604 767 paul@rnhcommercial.com.au