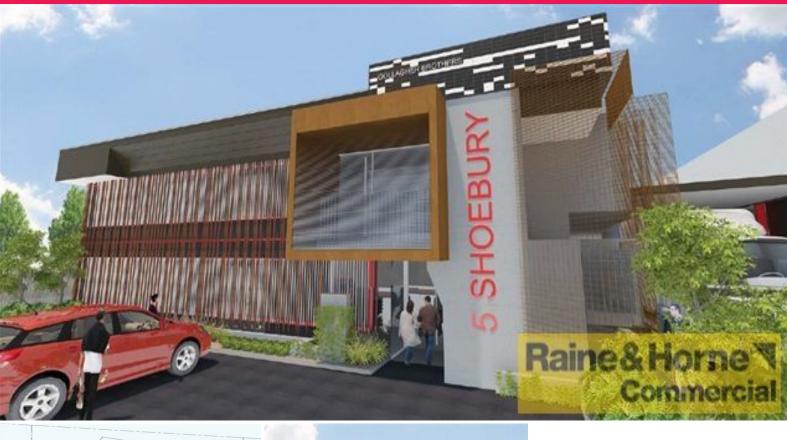

## Coldrooms + Warehouse + Drive Through Access

- \* Property to undergo rebuild and refurbishment
- \* 2 crossovers with complete drive through capability
- \* Full undercover loading facility, between two buildings
- \* 2 level office component
- \* Superb internal height through cold rooms and warehouse
- \* Building 1: potential for (included in sizes) 1,060m² cold room/warehouse or hardstand
- $^{\star}$  Building 2: potential for (included in sizes) 860m² cold room/warehouse or hardstand