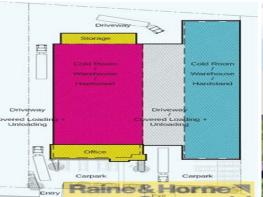

## Coldrooms + Warehouse + Drive Through Access

- \* Property to undergo rebuild and refurbishment
- \* 2 crossovers with complete drive through capability
- \* Full undercover loading facility, between two buildings
- \* 2 level office component
- \* Superb internal height through cold rooms and warehouse
- \* Building 1: potential for (included in sizes) 1,060m² cold room/warehouse or hardstand
- $^{\star}$  Building 2: potential for (included in sizes) 860m² cold room/warehouse or hardstand