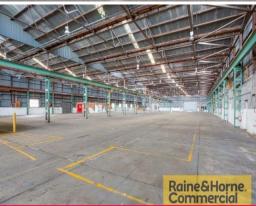

## Owner Wants It SOLD...

- \* 5,383sqm of building under roof
- \* 406sqm of high awning area inclusive
- \* 2 street access creating great truck movement
- \* 5 loading docks plus 4 roller doors
- \* 425sqm of air-conditioned office space all on ground floor
- \* Capacity to drive around and through building
- \* Large power supply available on site
- \* Crane rails in place for 10 tonne capacity
- \* 2 separate factories interconnected
- \* Please phone Exclusive Agent to inspect