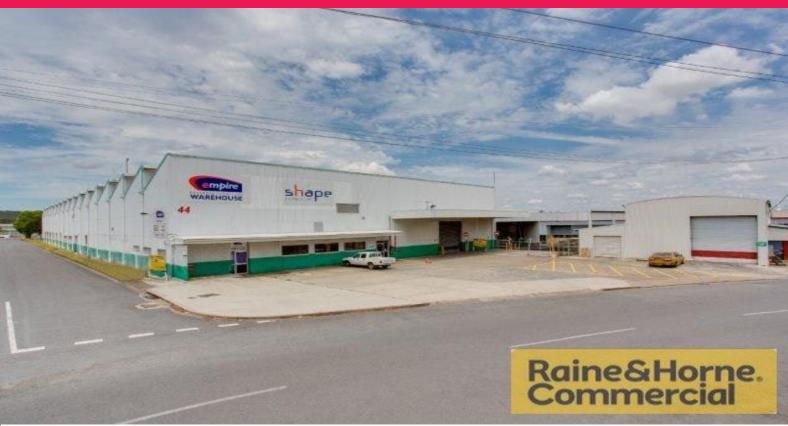

## Raine&Horne. Commercial

44 Assembly Street, Salisbury QLD 4107

## Owner Wants It SOLD...

- \* 5,383sqm of building under roof
- \* 406sqm of high awning area inclusive
- \* 2 street access creating great truck movement
- \* 5 loading docks plus 4 roller doors
- \* 425sqm of air-conditioned office space all on ground floor
- \* Capacity to drive around and through building
- \* Large power supply available on site
- \* Crane rails in place for 10 tonne capacity
- \* 2 separate factories interconnected
- \* Please phone Exclusive Agent to inspect

Please quote property ID 2856745

Industrial

FOR SALE

5383sqm

Raine&Horne. Commercial

**Nick Comino** 

0412 151 492 nick@rnhcommercial.com.au Wayne Newberry

0408 723 023