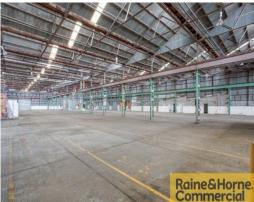

## Owner Wants It SOLD...

- \* 5,383sqm of building under roof
- \* 406sqm of high awning area inclusive
- \* 2 street access creating great truck movement
- \* 5 loading docks plus 4 roller doors
- \* 425sqm of air-conditioned office space all on ground floor
- \* Capacity to drive around and through building
- \* Large power supply available on site
- \* Crane rails in place for 10 tonne capacity
- \* 2 separate factories interconnected
- \* Please phone Exclusive Agent to inspect