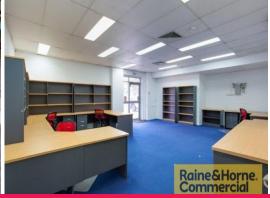

## Owner Wants It SOLD...

- \* 5,383sqm of building under roof
- \* 406sqm of high awning area inclusive
- \* 2 street access creating great truck movement
- \* 5 loading docks plus 4 roller doors
- \* 425sqm of air-conditioned office space all on ground floor
- \* Capacity to drive around and through building
- \* Large power supply available on site
- \* Crane rails in place for 10 tonne capacity
- \* 2 separate factories interconnected
- \* Please phone Exclusive Agent to inspect