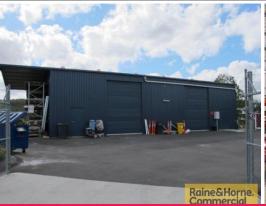

## **Small Shed with Large Bitumen Hardstand**

- \* 288sqm warehouse includes small awning area
- \* Awning can be enclosed to create more warehouse
- \* 2 roller door access
- \* Excellent bitumen hardstand
- \* The remainder is for landscaping and retaining
- \* Fully fenced property
- \* Great access for large transport
- \* Ability to future expansion
- \* Phone Exclusive Agent Wayne Newberry to inspect