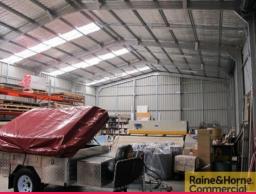

## **Small Shed with Large Bitumen Hardstand**

- \* 288sqm warehouse includes small awning area
- \* Awning can be enclosed to create more warehouse
- \* 2 roller door access
- \* Excellent bitumen hardstand
- \* The remainder is for landscaping and retaining
- \* Fully fenced property
- \* Great access for large transport
- \* Ability to future expansion
- \* Phone Exclusive Agent Wayne Newberry to inspect