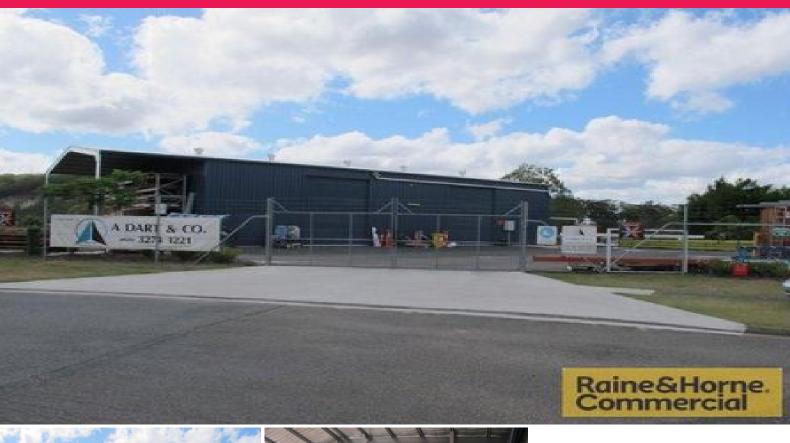

## Raine&Horne. Commercial

26 Jaybel Street, Salisbury QLD 4107

## **Small Shed with Large Bitumen Hardstand**

- \* 288sqm warehouse includes small awning area
- \* Awning can be enclosed to create more warehouse
- \* 2 roller door access
- \* Excellent bitumen hardstand
- \* The remainder is for landscaping and retaining
- \* Fully fenced property
- \* Great access for large transport
- \* Ability to future expansion
- \* Phone Exclusive Agent Wayne Newberry to inspect

Please quote property id:2856875

Industrial

FOR SALE

288sqm

Raine&Horne. Commercial

**Wayne Newberry** 

0408 723 023

wayne@rnhcommercial.com.au