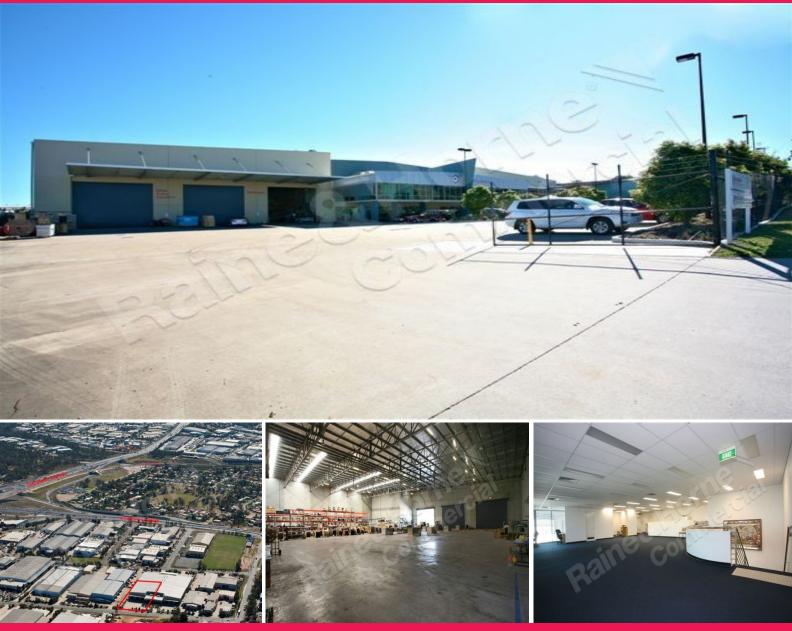

## From \$85m<sup>2</sup> - Conditions Apply

- ?? Benefiting from close proximity to major arterial road networks
- ?? This impressive tilt panel facility includes many desirable features
- ?? Huge clearspan warehouse with minimum 10m internal height
- ?? High grade fully fitted office split over two levels
- ?? Cantilevered awning of approx 200m² for undercover loading/unloading
- ?? Heavy 3 phase power supply
- ?? B-Double semi trailer access and maneuverability
- ?? Contact agents for full terms and conditions of lease offer

Please contact Exclusive agents Nick Ford on 0433 267 344 or John Rose on 0407 047 169

Please Quote Property Id:2898765

Industrial

FOR LEASE

2800sqm