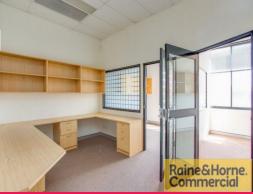

## The Best Unit in Willawong

- \* Clear span tilt panel warehouse with 7m internal height
- \* Insulated warehouse with superb lighting
- \* Air conditioned corporate office space over two levels
- \* Combination of open plan and partitioned offices
- \* Complex has large concrete apron for easy truck access
- \* Set-down for multiple 20ft and 40ft containers
- \* Cheaper than market rates
- \* Must be sold!