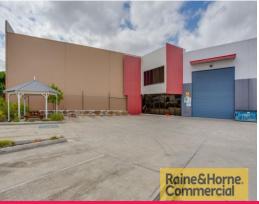

## The Best Unit in Willawong

- \* Clear span tilt panel warehouse with 7m internal height
- \* Insulated warehouse with superb lighting
- \* Air conditioned corporate office space over two levels
- \* Combination of open plan and partitioned offices
- \* Complex has large concrete apron for easy truck access
- \* Set-down for multiple 20ft and 40ft containers
- \* Cheaper than market rates
- \* Must be sold!