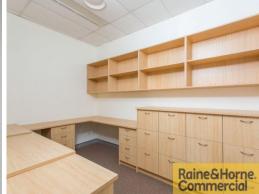

## The Best Unit in Willawong

- \* Clear span tilt panel warehouse with 7m internal height
- \* Insulated warehouse with superb lighting
- \* Air conditioned corporate office space over two levels
- \* Combination of open plan and partitioned offices
- \* Complex has large concrete apron for easy truck access
- \* Set-down for multiple 20ft and 40ft containers
- \* Cheaper than market rates
- \* Must be sold!