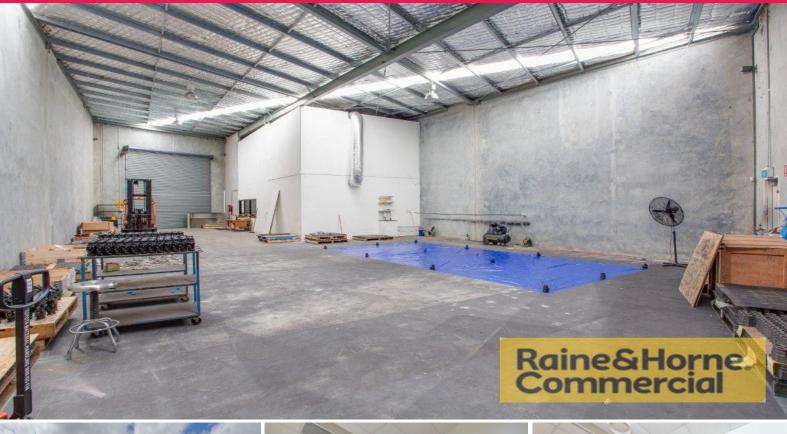

## The Best Unit in Willawong

- \* Clear span tilt panel warehouse with 7m internal height
- \* Insulated warehouse with superb lighting
- \* Air conditioned corporate office space over two levels
- \* Combination of open plan and partitioned offices
- \* Complex has large concrete apron for easy truck access
- \* Set-down for multiple 20ft and 40ft containers
- \* Cheaper than market rates
- \* Must be sold!