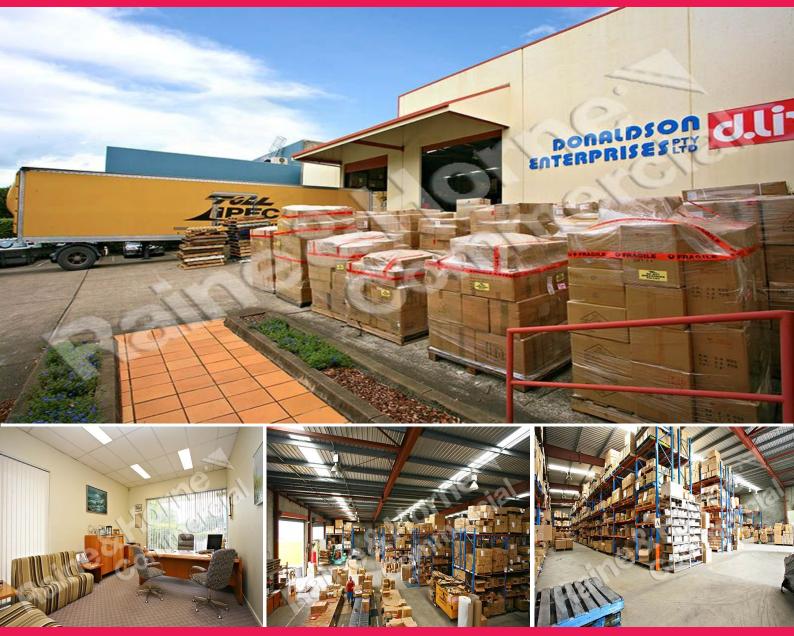

## 17 Secam Street, Mansfield QLD 4122

## **Clearspan Freestander with Loading Dock**

- ?? This is a quality tilt panel warehouse facility!
- ?? Great layout and efficiently designed for storage/distribution
- ?? Excellent internal height of 6-8m for racking
- ?? High bay and alsynite sheeting provide great light
- ?? Awning over dual container height electric roller doors
- ?? Corporate presentation with executive partitioned offices
- ?? Loading dock plus easy truck/semi access
- ?? Ample hardstand area for container set down

Please Quote Property Id:2996719

Industrial FOR LEASE

1944sqm

Marcus Webb 0410 707 472 marcus@rnhcommercial.com.au