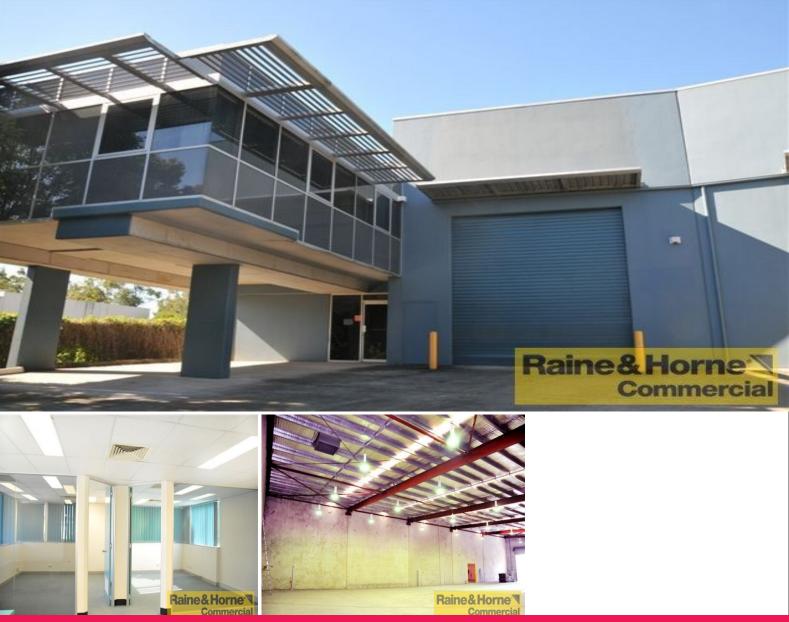

## 2/23 Secam Street, Mansfield QLD 4122

## Lease One or Both

- \* Modern design warehouse with corporate appeal
- \* Available as freestander or separate units
- \* Tilt panel construction plus high bay lights
- \* Insulated scillion metal deck and alsynite roof
- \* Quality corporate office space plus separate amenities
- \* Immediate access to M1 and major arterials
- \* Excellent car parking and truck access onsite
- \* Concrete hardstand for container set down

Please Quote Property ID: 2996840 when contacting us

Industrial FOR LEASE

937sqm