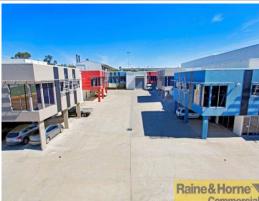

## **Last Remaining Unit - Developer Wants Out!!**

- \* Strategically located only 13 radial kilometres from the GPO with access to all major arterials
- \* Located in the heart of the Darra/Richlands industrial district, it is hard to find a better location.
- \* Tilt panel construction with single electric roller door
- \* High grade mezzanine office area with corporate grade fit out
- \* Minimum 6m and up to 8m internal height
- \* The site provides ample car parking for tenants and visitors
- $^{\star}$  The site features excellent truck access, container set down & maneuverability
- \* Vacant possession! Full IM available on Request

Please Quote Property I

Industrial FOR SALE

413sqm

Raine&Horne. Commercial