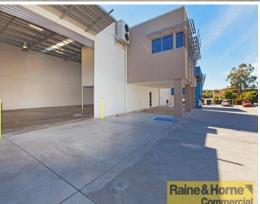

## **Last Remaining Unit - Developer Wants Out!!**

- \* Strategically located only 13 radial kilometres from the GPO with access to all major arterials
- \* Located in the heart of the Darra/Richlands industrial district, it is hard to find a better location.
- \* Tilt panel construction with single electric roller door
- \* High grade mezzanine office area with corporate grade fit out
- \* Minimum 6m and up to 8m internal height
- \* The site provides ample car parking for tenants and visitors
- $^{\star}$  The site features excellent truck access, container set down & maneuverability
- \* Vacant possession! Full IM available on Request

Please Quote Property I

Industrial FOR SALE

413sqm

Raine&Horne. Commercial