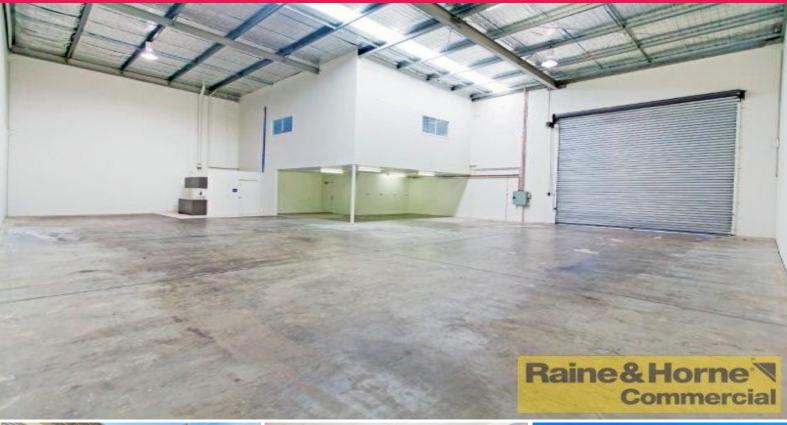

## **Last Remaining Unit - Developer Wants Out!!**

- \* Strategically located only 13 radial kilometres from the GPO with access to all major arterials
- \* Located in the heart of the Darra/Richlands industrial district, it is hard to find a better location.
- \* Tilt panel construction with single electric roller door
- \* High grade mezzanine office area with corporate grade fit out
- \* Minimum 6m and up to 8m internal height
- \* The site provides ample car parking for tenants and visitors
- $^{\star}$  The site features excellent truck access, container set down & maneuverability
- \* Vacant possession! Full IM available on Request

Please Quote Property I

Industrial FOR SALE

413sqm

Raine&Horne. Commercial