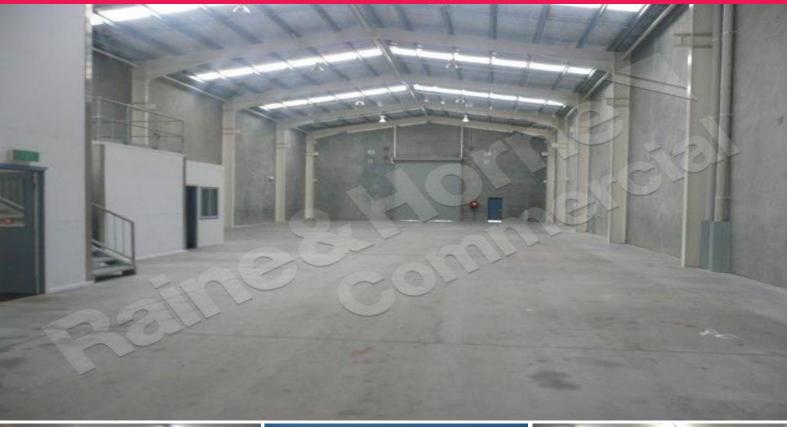

## Rent From \$85/m<sup>2</sup> - Great Height

- ?? Quality tilt panel building with 7-8m height
- ?? Air-conditioned offices over 2 levels
- ?? Building can house a 5 tonne overhead gantry crane
- ?? Small rear concrete yard for storage
- ?? Excellent ventilation and good natural light
- ?? Great concrete turning area at the front
- ?? Central location Container friendly
- ?? Year 1 \$85/m² Year 2 \$93/m² Year 3 \$100/m²