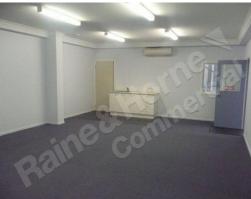

## Rent From \$85/m<sup>2</sup> - Great Height

- ?? Quality tilt panel building with 7-8m height
- ?? Air-conditioned offices over 2 levels
- ?? Building can house a 5 tonne overhead gantry crane
- ?? Small rear concrete yard for storage
- ?? Excellent ventilation and good natural light
- ?? Great concrete turning area at the front
- ?? Central location Container friendly
- ?? Year 1 \$85/m² Year 2 \$93/m² Year 3 \$100/m²