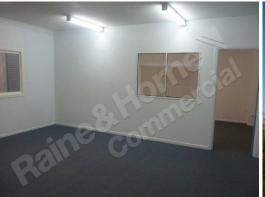

## Rent From \$85/m<sup>2</sup> - Great Height

- ?? Quality tilt panel building with 7-8m height
- ?? Air-conditioned offices over 2 levels
- ?? Building can house a 5 tonne overhead gantry crane
- ?? Small rear concrete yard for storage
- ?? Excellent ventilation and good natural light
- ?? Great concrete turning area at the front
- ?? Central location Container friendly
- ?? Year 1 \$85/m² Year 2 \$93/m² Year 3 \$100/m²