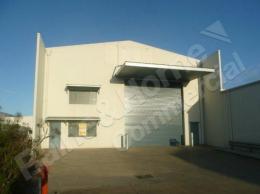

## Rent From \$85/m<sup>2</sup> - Great Height

- ?? Quality tilt panel building with 7-8m height
- ?? Air-conditioned offices over 2 levels
- ?? Building can house a 5 tonne overhead gantry crane
- ?? Small rear concrete yard for storage
- ?? Excellent ventilation and good natural light
- ?? Great concrete turning area at the front
- ?? Central location Container friendly
- ?? Year 1 \$85/m² Year 2 \$93/m² Year 3 \$100/m²