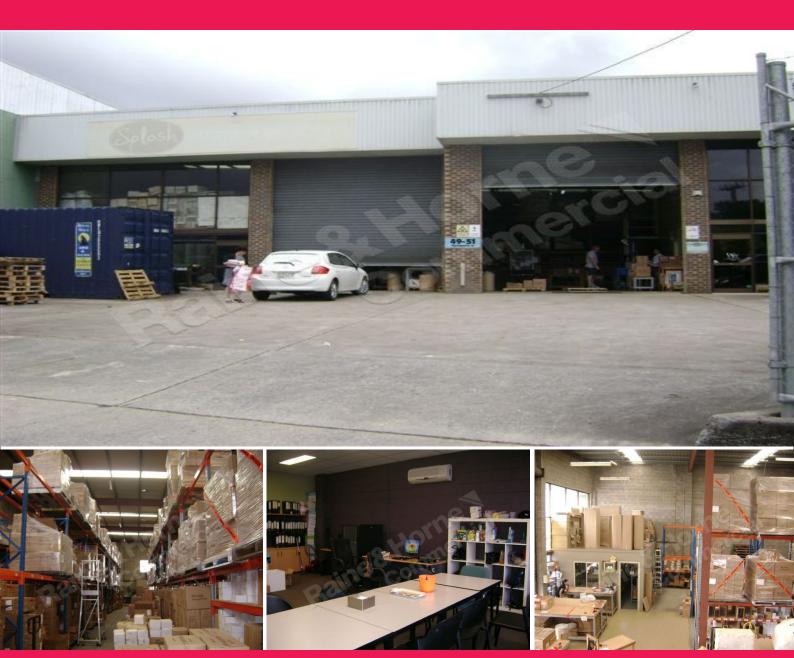

## Parramatta Roads Best Offering From \$75/m<sup>2</sup> (Conditions Apply)

?? Well presented freestanding warehouse on 1,575m² land

?? Minimum 6m internal warehouse height with 3 phase power points

?? 2 electric roller doors

?? Well presented office over 2 levels with phone, data and air-con

?? 2 male, 2 female toilets plus shower

?? Fenced with lockable gates

?? Ability to load/unload 20 and 40 ft containers

?? Excellent location in established Industrial area