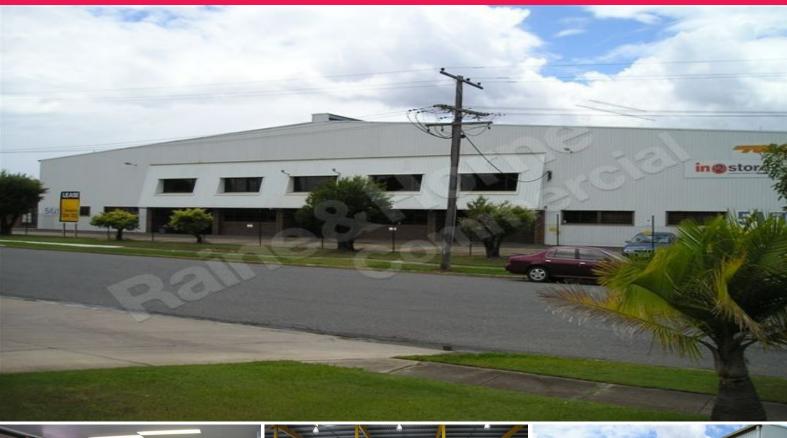

## Freestanding building with drive around ability

- ?? Loading Docks plus normal drive-through
- ?? Good natural lighting plus Hi Bay Mercury Vapour lights
- ?? Warehouse accessed by 8 container height roller doors
- ?? Minimum 7.5 metre height to 10.5 metre at the apex
- ?? Air conditioned and partitioned office area
- ?? Heavy duty mezzanine storage area
- ?? Excellent cross ventillation
- ?? Ability to take 5 tonne over head crane
- ?? Container friendly

Industrial

FOR LEASE

2400sqm

Raine&Horne. Commercial

**Wayne Newberry** 

0408 723 023

wayne@rnhcommercial.com.au