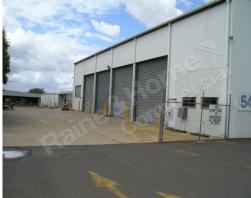

## Freestanding building with drive around ability

- ?? Loading Docks plus normal drive-through
- ?? Good natural lighting plus Hi Bay Mercury Vapour lights
- ?? Warehouse accessed by 8 container height roller doors
- ?? Minimum 7.5 metre height to 10.5 metre at the apex
- ?? Air conditioned and partitioned office area
- ?? Heavy duty mezzanine storage area
- ?? Excellent cross ventillation
- ?? Ability to take 5 tonne over head crane
- ?? Container friendly