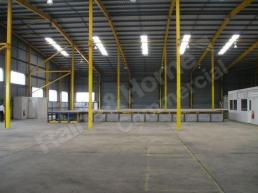

## Freestanding building with drive around ability

- ?? Loading Docks plus normal drive-through
- ?? Good natural lighting plus Hi Bay Mercury Vapour lights
- ?? Warehouse accessed by 8 container height roller doors
- ?? Minimum 7.5 metre height to 10.5 metre at the apex
- ?? Air conditioned and partitioned office area
- ?? Heavy duty mezzanine storage area
- ?? Excellent cross ventillation
- ?? Ability to take 5 tonne over head crane
- ?? Container friendly