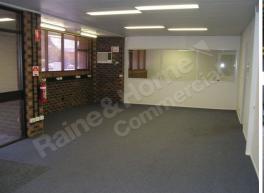

## Freestanding building with drive around ability

- ?? Loading Docks plus normal drive-through
- ?? Good natural lighting plus Hi Bay Mercury Vapour lights
- ?? Warehouse accessed by 8 container height roller doors
- ?? Minimum 7.5 metre height to 10.5 metre at the apex
- ?? Air conditioned and partitioned office area
- ?? Heavy duty mezzanine storage area
- ?? Excellent cross ventillation
- ?? Ability to take 5 tonne over head crane
- ?? Container friendly