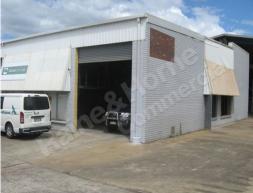

## Raine&Horne. Commercial

7/10 Boron Street, Sumner QLD 4074

## **Perfect Small Business Premises - Not Flood Affected**

- \* Conveniently located just minutes to Centenary & Ipswich Motorways
- \* Bessor block, brick and metal clad construction
- \* First time this property has been offered for lease in over 10 years
- ?? Warehouse accessed by a container height roller door
- \* 3 phase power
- \* Street front position in complex provides excellent exposure for your husiness
- \* Would suit a variety of small business operators
- \* Make the call today for full details

Please Quote Property Id: 3125389

Industrial

FOR LEASE

160sqm

Raine&Horne. Commercial

**Paul Vining** 

0409 640 809 paulv@RnHcommercial.com.au Haydn Meyer

0411 441 727