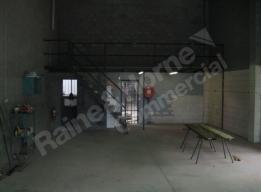

## Raine&Horne. Commercial

7/10 Boron Street, Sumner QLD 4074

## **Perfect Small Business Premises - Not Flood Affected**

- \* Conveniently located just minutes to Centenary & Ipswich Motorways
- \* Bessor block, brick and metal clad construction
- \* First time this property has been offered for lease in over 10 years
- ?? Warehouse accessed by a container height roller door
- \* 3 phase power
- \* Street front position in complex provides excellent exposure for your husiness
- \* Would suit a variety of small business operators
- \* Make the call today for full details

Please Quote Property Id: 3125389

Industrial

FOR LEASE

160sqm

Raine&Horne. Commercial

**Paul Vining** 

0409 640 809 paulv@RnHcommercial.com.au Haydn Meyer

0411 441 727