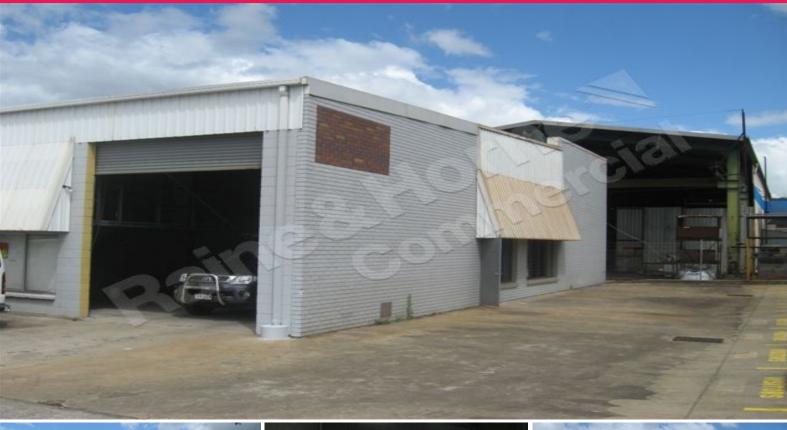

## Raine&Horne. Commercial

7/10 Boron Street, Sumner QLD 4074

## **Perfect Small Business Premises - Not Flood Affected**

- \* Conveniently located just minutes to Centenary & Ipswich Motorways
- \* Bessor block, brick and metal clad construction
- \* First time this property has been offered for lease in over 10 years
- ?? Warehouse accessed by a container height roller door
- \* 3 phase power
- \* Street front position in complex provides excellent exposure for your husiness
- \* Would suit a variety of small business operators
- \* Make the call today for full details

Please Quote Property Id: 3125389

Industrial

FOR LEASE

160sqm

Raine&Horne. Commercial

**Paul Vining** 

0409 640 809 paulv@RnHcommercial.com.au Haydn Meyer

0411 441 727