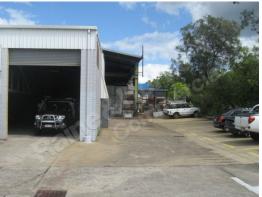

## Raine&Horne. Commercial

7/10 Boron Street, Sumner QLD 4074

## **Perfect Small Business Premises - Not Flood Affected**

- \* Conveniently located just minutes to Centenary & Ipswich Motorways
- \* Bessor block, brick and metal clad construction
- \* First time this property has been offered for lease in over 10 years
- ?? Warehouse accessed by a container height roller door
- \* 3 phase power
- \* Street front position in complex provides excellent exposure for your husiness
- \* Would suit a variety of small business operators
- \* Make the call today for full details

Please Quote Property Id: 3125389

Industrial

FOR LEASE

160sqm

Raine&Horne. Commercial

**Paul Vining** 

0409 640 809 paulv@RnHcommercial.com.au Haydn Meyer

0411 441 727