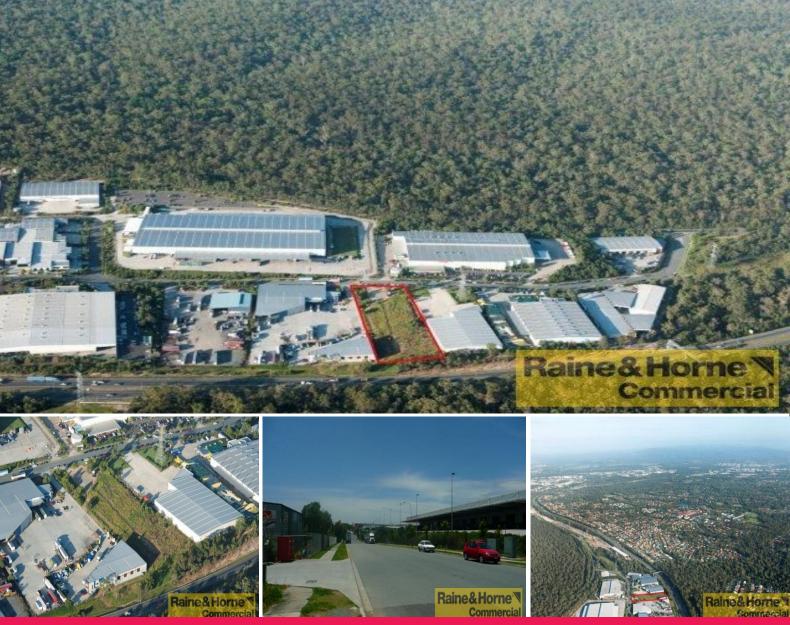

## , Heathwood QLD 4110

## 9,410sqm Industrial Land - Bargain Opportunity

Raine & Horne Commercial is pleased to present this exciting opportunity in the heart of the booming transportation and distribution precinct of Heathwood. Located just moments from the Logan Motorway and only 18km from the Brisbane CBD this property represents excellent buying and has the following attractive features:

- 9,410sqm General Industry Land
- High profile neighbours
- Last remaining land parcel in this Heathwood Estate
- Approx. 30% of land can be built on
- Easy access to major arterials
- Is this the cheapest GI land in Brisbane?