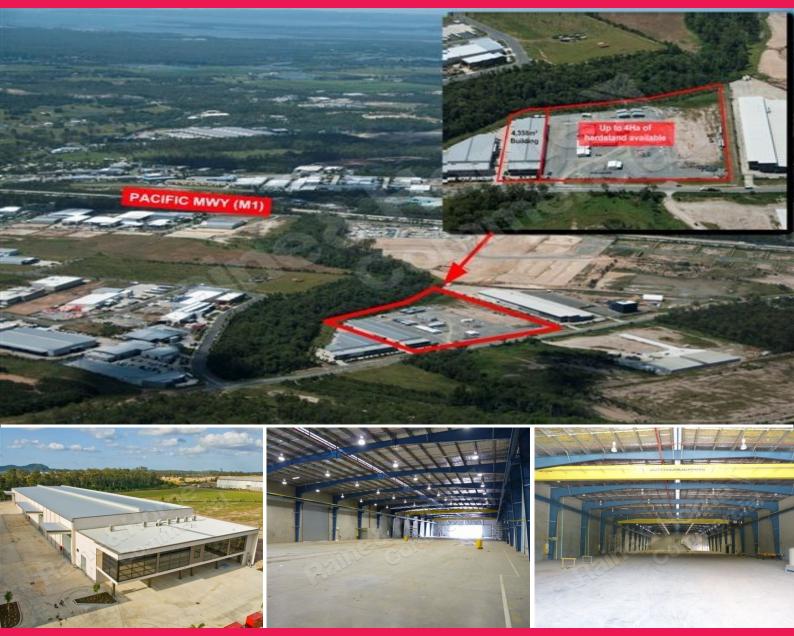

## 2 Cranes + Heavy Power - How Much Hardstand do you need?

Big building, big power, cranes and potential to have up to up to 4 hectares of hardstand ... rare to find isn't it?

This property in the thriving Yatala area offers users all of the above and more. Very few large buildings remain for lease in this growing area and even fewer give users the flexibility to "Design Your Own" hardstand component.

We offer the following key features of this property for your consideration:

?? Freestanding tilt panel building on own title in shared complex of 2 ?? Clearspan fully sprinklered warehouse area

Please Quote Property I

Industrial FOR LEASE

4358sqm

Raine&Horne. Commercial

**Nick Comino** 

0412 151 492 nick@rnhcommercial.com.au **Greg Tate** 

0407 037 889 greg@rnhcommercial.com.au