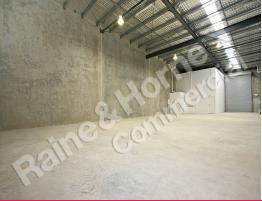

## Container Height Roller Door - Clearspan Tilt Slab Unit.

Brand new 4 unit complex this unit is 388m² of warehousing deistribution construction. Light Industry zoned suiting multiple users.

?? Signage awning and complex board exposure