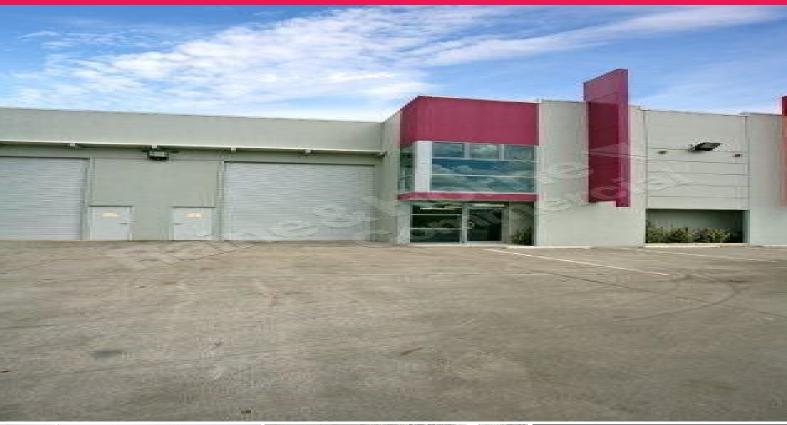

## Container Height Roller Door - Clearspan Tilt Slab Unit.

Brand new 4 unit complex this unit is 388m² of warehousing deistribution construction. Light Industry zoned suiting multiple users.

?? Signage awning and complex board exposure

?? 4 customer and staff allocated parks

?? Airconditioned office and showroom

?? 3 phase power and electric roller door

?? Large glass windows

?? Neatly landscaped gardens

?? Security fencing with lockable gates