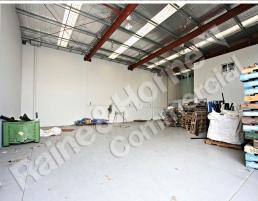

## **Highly Motivated Vendor**

?? Tilt slab unit in a functional 8 unit complex.

?? The unit has a 2 storey air conditioned office area.

?? The warehouse is accessed via a container height roller door.

?? It has an insulated roof, good natural lighting plus high bay lights.

?? The walls are painted and the floor is sealed.

?? This is a good shaped unit & the landlord is keen to attract the right tenant

?? Ability to drop a 40ft container

?? Can be combined with unit 4 for a total of 610m²