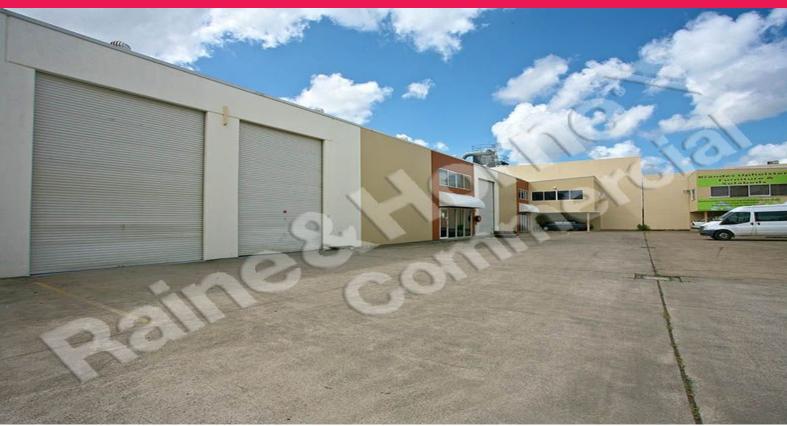

## **Highly Motivated Vendor**

?? Tilt slab unit in a functional 8 unit complex.

?? The unit has a 2 storey air conditioned office area.

?? The warehouse is accessed via a container height roller door.

?? It has an insulated roof, good natural lighting plus high bay lights.

?? The walls are painted and the floor is sealed.

?? This is a good shaped unit & the landlord is keen to attract the right tenant

?? Ability to drop a 40ft container

?? Can be combined with unit 4 for a total of 610m²