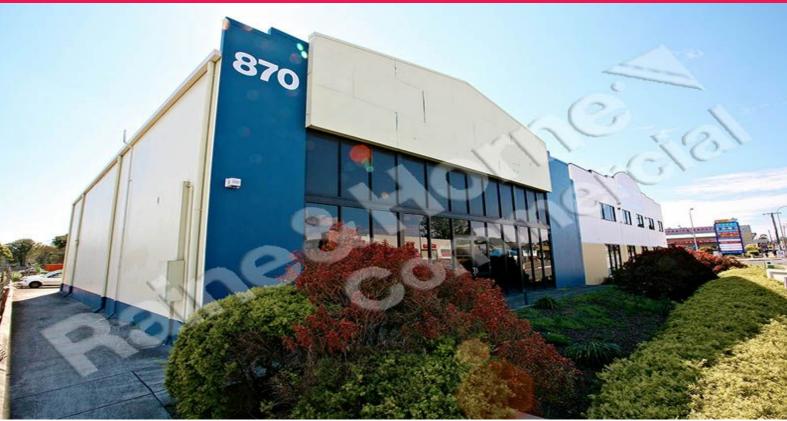

## 870 Boundary Road, Coopers Plains QLD 4108

## **Quality Freestander and No Body Corp. Fees!**

- $^{*}$  \$130 sqm year 1, \$140 sqm year 2, \$150 sqm year 3
- \* Can be used as Air-conditioned Showroom, Office or Warehouse
- \* Unbeatable Coopers Plains high exposure site
- \* Impressive presentation offers corporate appeal
- \* Excellent company signage on busy main intersection
- \* Suspended ceiling throughout can be left in or removed
- \* Walking distance to train & bus station
- \* This type of property rarely becomes available
- \* Call today to arrange an inspection!