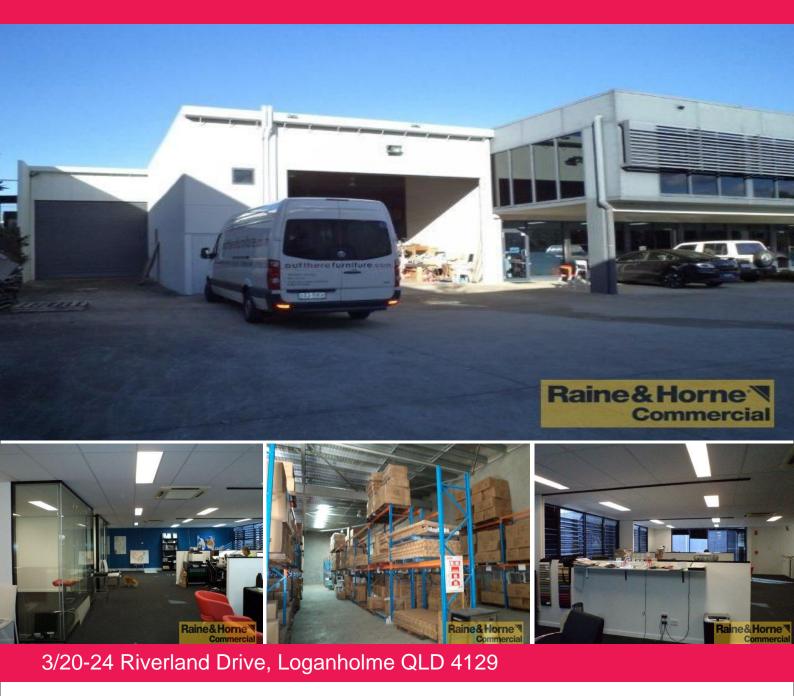

## Excellent Value - only \$80/sqm plus Outgoings plus GST

- \* End unit in complex available at a competitive rental
- $^{\ast}$  Two electric roller doors, one being 6m wide.
- \* Downstairs showroom/office approx 80sqm,upstairs office area 139sqm.
- \* Truck access through 2 separate entry/exit points.
- \* Container set down ability, under cover parking directly outside unit.
- \* 7m internal warehouse height.
- \* Fenced complex with lockable gates