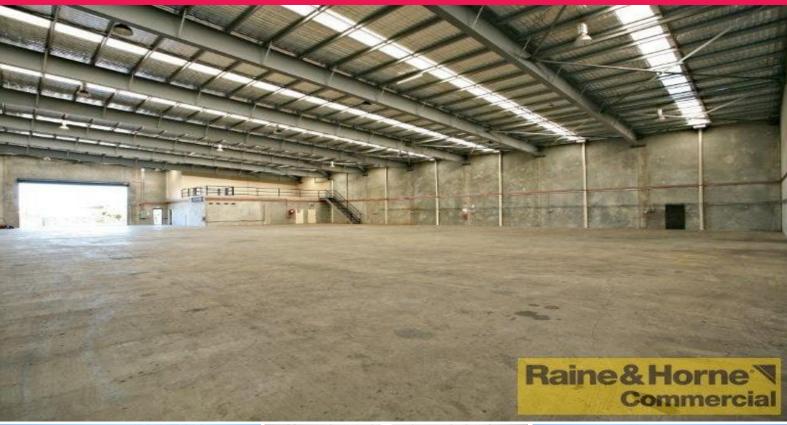

## Simply unmatchable. Offers from only \$1000/sqm!

- \* Stone throw to both the Logan & Ipswich Motorways
- \* Concrete tilt panel construction with corporate appeal
- \* Excellent two level filled out office
- \* 1160sqm of high bay clear span warehouse
- \* 333sqm of two level office
- \* 91sqm of mezzanine
- \* Container height 8m wide electric roller door
- \* Male & female amenities on both levels
- $^{\star}$  Rare opportunity to own property in this popular & tightly held commercial area of 'Synergy Park'.