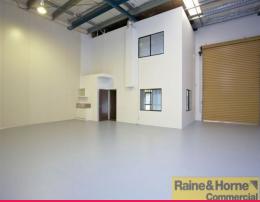

## Reduced Price...Must Sell \$395,000 + GST

- \* Modern tilt panel construction with excellent natural light
- \* Ducted air-conditioned office/showroom over 2 levels
- \* Male & Female amenities plus kitchenette
- \* Warehouse accessed via a container height, electric roller door
- \* Close walking distance to banks, post office and shopping centre
- \* Located close to Beaudesert Road
- \* Recently refurbished unit