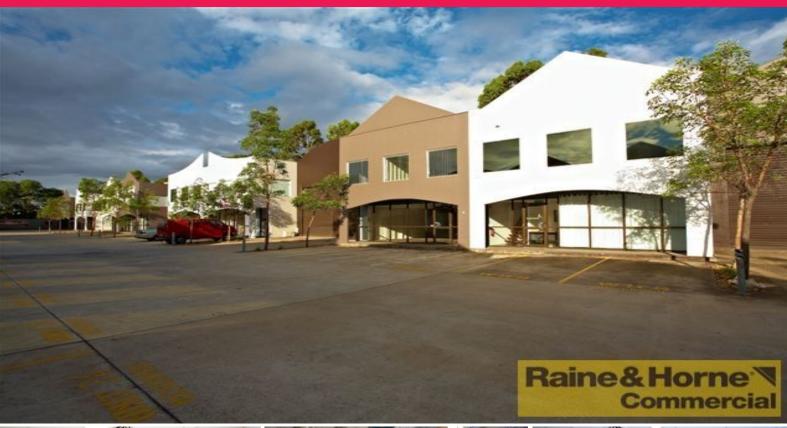

## Raine&Horne. Commercial

, Archerfield QLD 4108

## Reduced Price...Must Sell \$395,000 + GST

- \* Modern tilt panel construction with excellent natural light
- \* Ducted air-conditioned office/showroom over 2 levels
- \* Male & Female amenities plus kitchenette
- \* Warehouse accessed via a container height, electric roller door
- \* Close walking distance to banks, post office and shopping centre
- \* Located close to Beaudesert Road
- \* Recently refurbished unit