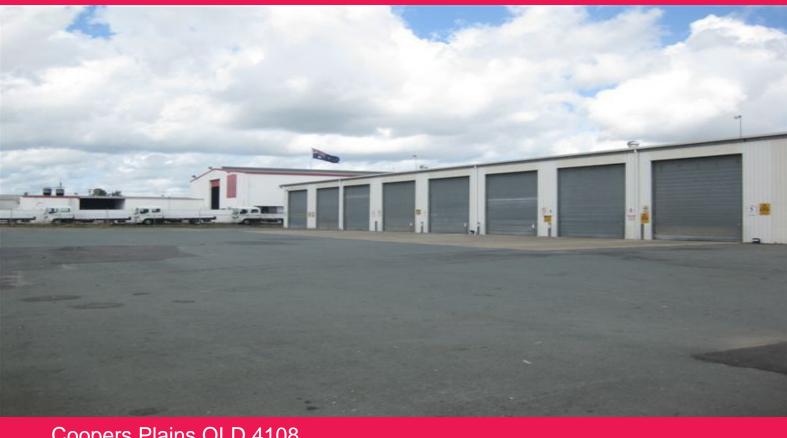

## Warehouse + Hardstand

?? Freestanding clearspan warehouse- combination of brick & metal clad construction

?? Convenient street access

?? Ease of loading/unloading with 8 container height roller doors running the length of the building, with one street entrance roller door

?? Office positioned at front of building

?? Over 2,000sqm of fully fenced concrete & bitumen hardstand

?? Priced to lease considering the huge amount of hardstand on offer!

Please Quote Property Id: 3213122