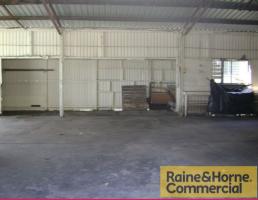

## 1012sqm - Develop, Extend or Occupy

This property is situated at the entrance to Bayside's major industrial precinct.

- \* Freestanding building (approx 278sqm) divided into three tenancies
- \* Roller door access to each unit with three phase power
- \* 300sqm hardstand (approx)
- \* Ideal opportunity for manufacture/trade industries
- \* Great exposure to busy Smith Street
- \* Excellent redevelopment opportunity
- \* Less than 100m from Redland Bay Road intersection
- \* For Sale by Tender closing 20 November 2013 (if not sold prior)