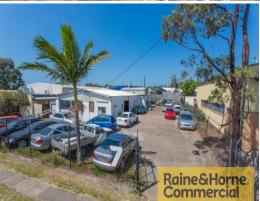

## 1012sqm - Develop, Extend or Occupy

This property is situated at the entrance to Bayside's major industrial precinct.

- \* Freestanding building (approx 278sqm) divided into three tenancies
- \* Roller door access to each unit with three phase power
- \* 300sqm hardstand (approx)
- \* Ideal opportunity for manufacture/trade industries
- \* Great exposure to busy Smith Street
- \* Excellent redevelopment opportunity
- \* Less than 100m from Redland Bay Road intersection
- \* For Sale by Tender closing 20 November 2013 (if not sold prior)