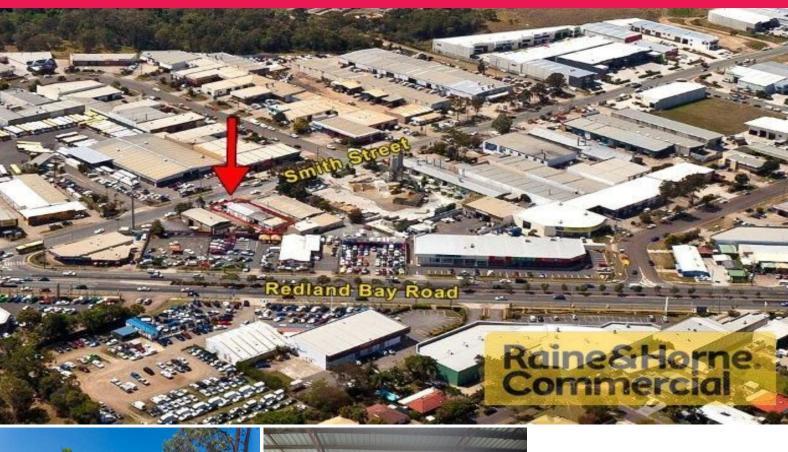

## 7 Smith Street, Capalaba QLD 4157

## 1012sqm - Develop, Extend or Occupy

This property is situated at the entrance to Bayside's major industrial precinct.

- \* Freestanding building (approx 278sqm) divided into three tenancies
- \* Roller door access to each unit with three phase power
- \* 300sqm hardstand (approx)
- \* Ideal opportunity for manufacture/trade industries
- \* Great exposure to busy Smith Street
- \* Excellent redevelopment opportunity
- \* Less than 100m from Redland Bay Road intersection
- \* For Sale by Tender closing 20 November 2013 (if not sold prior)