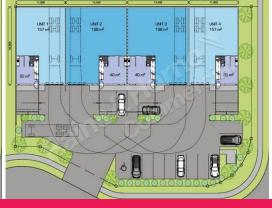

## **Mansfield's Latest and Greatest**

- \* Brand new, top quality corporate tilt panel unit development
- \* Ideal for owner occupiers and SME's
- \* Designed with good truck manoeuvrability & container set down
- \* Ultra modern and eco friendly design
- \* Container height roller door access provides efficient pallet racking
- \* Premium quality fittings and finishes with flexible options
- \* This unit development is the only one available for sale in Mansfield
- \* Register your interest now, these units will be sold fast!

Please Quote Property Id: 3419649

Industrial

FOR SALE

311sqm

Raine&Horne. Commercial

**Contact Office.** 

info@rnhcommercial.com.au