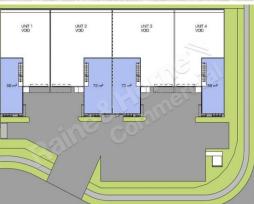

## **Mansfield's Latest and Greatest**

- \* Brand new, top quality corporate tilt panel unit development
- \* Ideal for owner occupiers and SME's
- \* Designed with good truck manoeuvrability & container set down
- \* Ultra modern and eco friendly design
- \* Container height roller door access provides efficient pallet racking
- \* Premium quality fittings and finishes with flexible options
- \* This unit development is the only one available for sale in Mansfield
- \* Register your interest now, these units will be sold fast!

Please Quote Property Id: 3419649

Industrial

FOR SALE

311sqm

Raine&Horne. Commercial

**Contact Office.** 

info@rnhcommercial.com.au