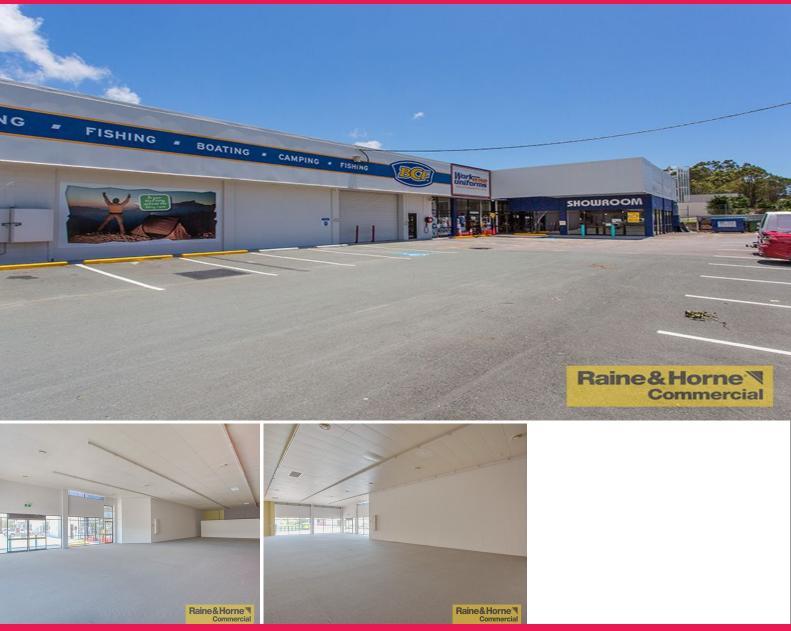

## 3/66 Shore Street, Cleveland QLD 4163

## 312sqm Showroom Adjoining High Profile National Tenant

- $^{\ast}$  Come and join national tenant, BCF, in newly refurbished centre
- \* Complex of three units with two street frontage
- \* Loads of parking
- \* Exposure to Shore Street, including pylon sign
- \* Immaculately painted, carpeted, suspended ceilings
- \* Fully air conditioned
- \* Many uses including retail, bulky goods, showroom, whitegoods etc

For further information and to arrange inspection, please contact Kevin Murdock. Please Quote Property Id: 3431186.

Retail FOR LEASE

312sqm

Kevin Murdock - R & H 04 1117 1112 Bayside<sup>mmercial.com.au</sup>