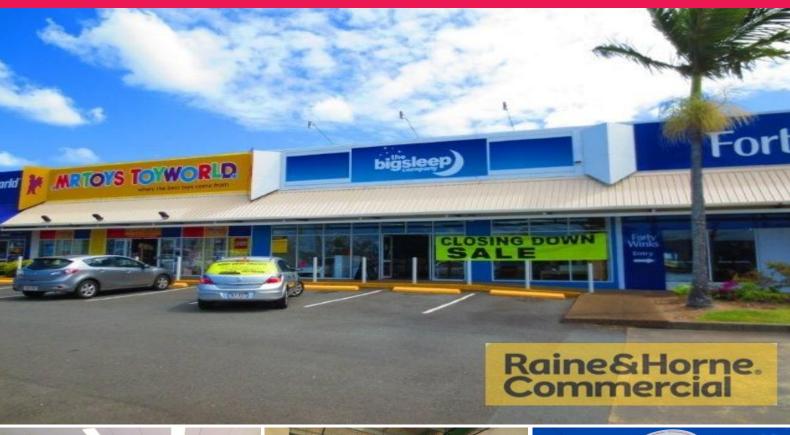

## Raine&Horne. Commercial

4/123 Redland Bay Road, Capalaba QLD 4157

## Modern Retail Showroom with Excellent Main Road Exposure

This modern retail showroom is located in a high exposure complex with several national tenants.

Features include:

- \* 314sqm (approx) fully airconditioned and carpeted retail showroom with suspended ceilings
- \* 200sqm (approx) clear span warehouse at rear
- \* Rear loading available via single container height electric roller door
- \* Excellent exposure to passing traffic on Redland Bay Road
- \* Highly visible pylon signage
- \* Adjoining high profile national tenants: Battery World, Mr Toys Toyworld, Supercheap
- \* Ample parking available onsite