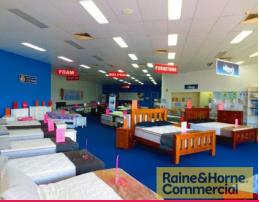

## Modern Retail Showroom with Excellent Main Road Exposure

This modern retail showroom is located in a high exposure complex with several national tenants.

Features include:

- \* 314sqm (approx) fully airconditioned and carpeted retail showroom with suspended ceilings
- \* 200sqm (approx) clear span warehouse at rear
- \* Rear loading available via single container height electric roller door
- \* Excellent exposure to passing traffic on Redland Bay Road
- \* Highly visible pylon signage
- \* Adjoining high profile national tenants: Battery World, Mr Toys Toyworld, Supercheap
- \* Ample parking available onsite