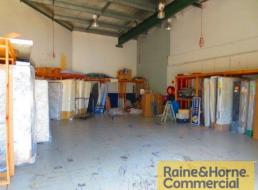

## Modern Retail Showroom with Excellent Main Road Exposure

This modern retail showroom is located in a high exposure complex with several national tenants.

Features include:

- \* 314sqm (approx) fully airconditioned and carpeted retail showroom with suspended ceilings
- \* 200sqm (approx) clear span warehouse at rear
- \* Rear loading available via single container height electric roller door
- \* Excellent exposure to passing traffic on Redland Bay Road
- \* Highly visible pylon signage
- \* Adjoining high profile national tenants: Battery World, Mr Toys Toyworld, Supercheap
- \* Ample parking available onsite