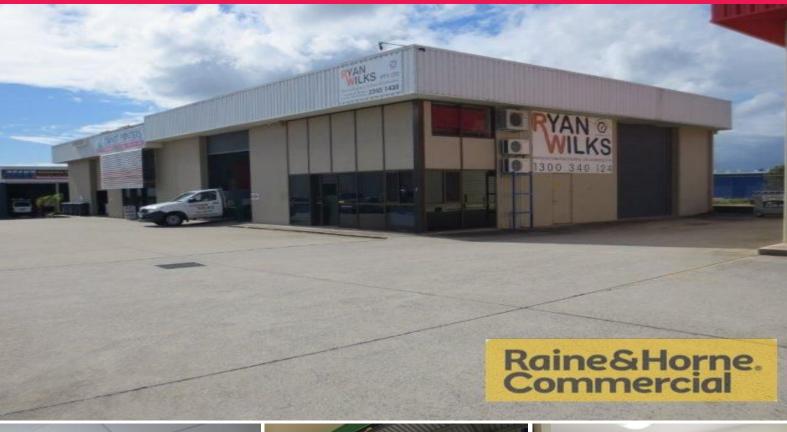

## Raine&Horne. Commercial

2,150 Redland Bay Road, Capalaba QLD 4157

## 276sqm Well Positioned Industrial/Retail Showroom - Rarely Available

This neatly appointed Group Title unit is located in a large open plan complex with excellent access and exposure.

Features include: