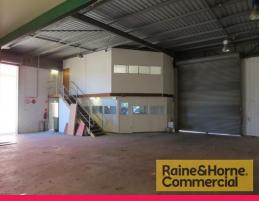

- \* 25sqm airconditioned reception and offices on ground floor
- \* BONUS 32sqm airconditioned office on mezzanine floor
- \* Clear span warehouse with three phase power
- \* Roller doors at front and side of unit
- \* Own amenities kitchenette and toilet
- \* Easy access and excellent parking
- \* Group Title Plan unit