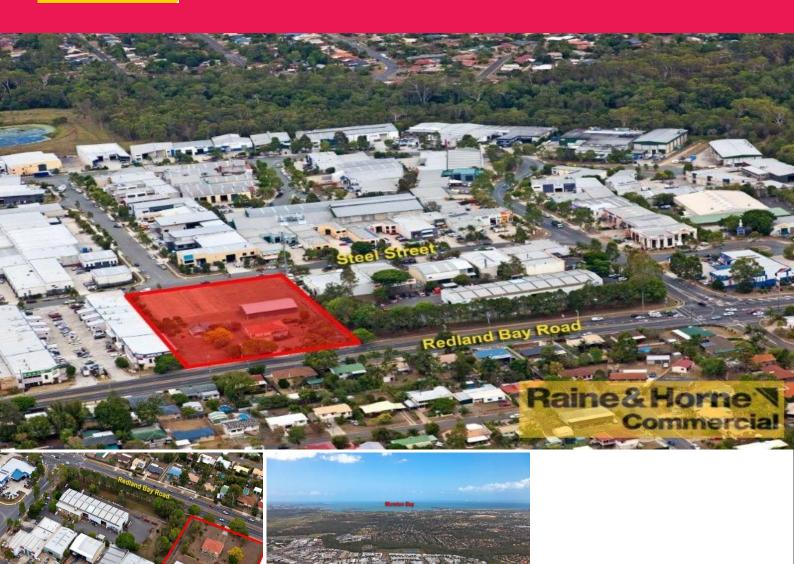

184-186 Redland Bay Road, Capalaba QLD 4157

## The Last 1 Hectare Site Available on Redland Bay Road

A unique opportunity to secure the last remaining land parcel of this size on Redland Bay Road.

Raine & Horne Commercial:

- \* Last hectare site available on Redland Bay Road
- \* Near level site
- \* HUGE 75m frontage onto Redland Bay Road
- \* Two street frontage
- \* Exposure to over 20,000 passing vehicles per day
- \* Surrounded by National tenants and Retail Showrooms
- \* Commercial Industry Zoning