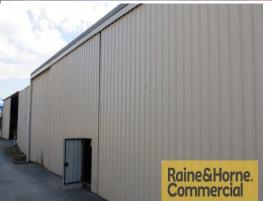

## 182sqm Affordable Warehouse/Manufacturing Unit

This industrial unit is located on busy Smith Street and offers excellent value for money.

- \* 10sqm(approx) of office space at front of warehouse
- \* 172sqm (approx) warehouse space
- \* Large sliding door for full access to warehouse
- \* Easy entry from Smith Street
- \* Plenty of parking available at rear
- \* Suit storage/workshop/manufacturing