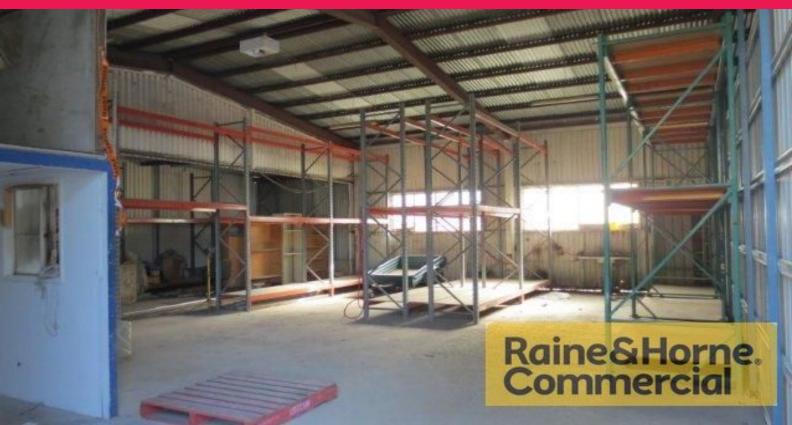

## 182sqm Affordable Warehouse/Manufacturing Unit

This industrial unit is located on busy Smith Street and offers excellent value for money.

- \* 10sqm(approx) of office space at front of warehouse
- \* 172sqm (approx) warehouse space
- \* Large sliding door for full access to warehouse
- \* Easy entry from Smith Street
- \* Plenty of parking available at rear
- \* Suit storage/workshop/manufacturing