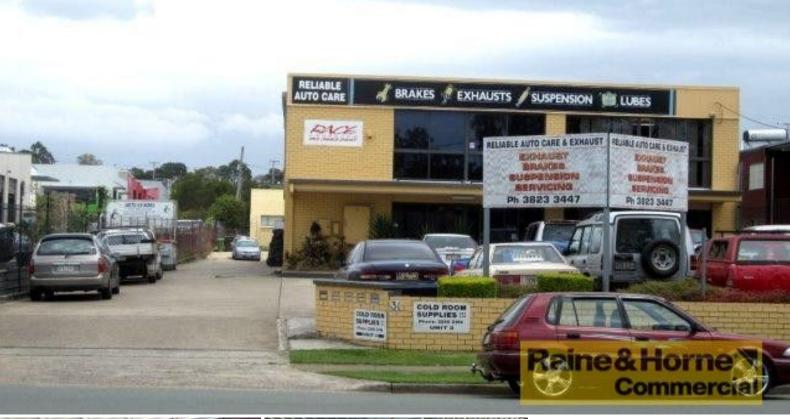

, Capalaba QLD 4157

## 236sqm Affordable Manufacturing Unit With Offices

This is a rare opportunity to lease or buy and affordable manufacturing unit on busy Smith Street

- \* Excellent truck access off main road
- \* Large container height roller door
- \* Three phase power
- \* 2 x 8sqm offices on mezzanine floor
- \* Own amenities two toilets
- \* BONUS 59sqm storage mezzanine
- \* Available for immediate occupancy
- \* Competitively priced for lease or sale

Please quote property id 3442938

Industrial FOR LEASE

236sqm

Raine&Horne. Commercial

Colin Tucker - R & H

0411 534 023

Blaysidenmercial.com.au