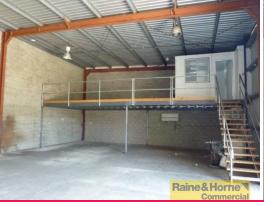

## 236sqm Affordable Manufacturing Unit With Offices

This is a rare opportunity to lease or buy and affordable manufacturing unit on busy Smith Street

- \* Excellent truck access off main road
- \* Large container height roller door
- \* Three phase power
- \* 2 x 8sqm offices on mezzanine floor
- \* Own amenities two toilets
- \* BONUS 59sqm storage mezzanine
- \* Available for immediate occupancy
- \* Competitively priced for lease or sale