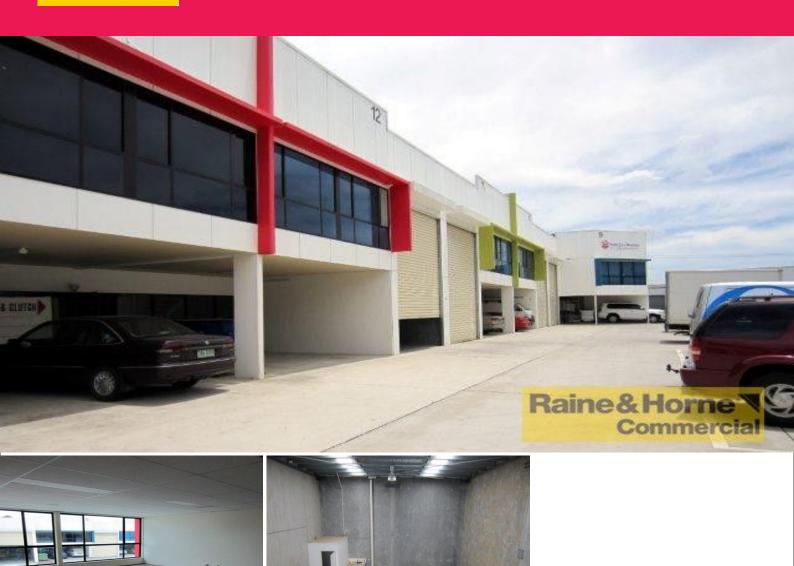

## Raine&Horne. Commercial

12/42 Smith Street, Capalaba QLD 4157

## 189sqm Quality Manufacturing Unit

Raine&Horne Commercial

This neatly appointed industrial unit is located in Capalaba's industrial precinct and is sure to please.

- \* As new tilt panel industrial unit
- \* 159sqm of GFA and 30sqm air conditioned office
- \* Electric roller door
- \* Fully insulated with skylights and three phase power
- \* Plenty of room to move in and around the complex
- \* Two undercover carparks + two common carparks
- \* Secure lockup compound
- \* 20ft container friendly with excellent truck access