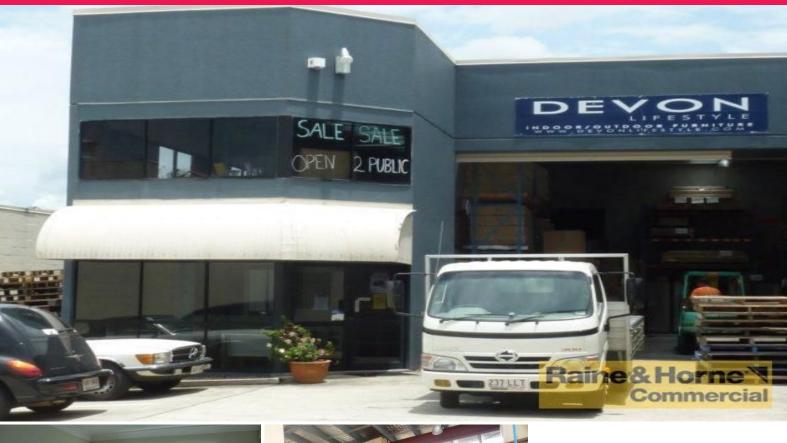

## Raine&Horne. Commercial

2,20 Veronica Street, Capalaba QLD 4157

## 455sqm Duplex Industrial Unit on Container Friendly Site

This duplex unit is located in the heart of Capalaba's industrial precinct and is priced to lease. Features include:

- \* Approx 60sqm of airconditioned reception & three offices on ground floor
- \* Approx 80sqm of mezzanine storage
- \* Approx 315sqm warehouse with three phase power
- \* Own amenities lunchroom, two toilets and shower
- \* Direct access to container height electric roller door
- \* Container friendly site
- \* Secure lockup compound
- \* Ideally suits warehousing or manufacturing

Industrial FOR LEASE

455sqm

Raine&Horne. Commercial

Colin Tucker - R & H

0411 534 023

Biaysidenmercial.com.au