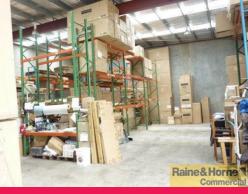

## 455sqm Duplex Industrial Unit on Container Friendly Site

This duplex unit is located in the heart of Capalaba's industrial precinct and is priced to lease. Features include:

- \* Approx 60sqm of airconditioned reception & three offices on ground floor
- \* Approx 80sqm of mezzanine storage
- \* Approx 315sqm warehouse with three phase power
- \* Own amenities lunchroom, two toilets and shower
- \* Direct access to container height electric roller door
- \* Container friendly site
- \* Secure lockup compound
- \* Ideally suits warehousing or manufacturing