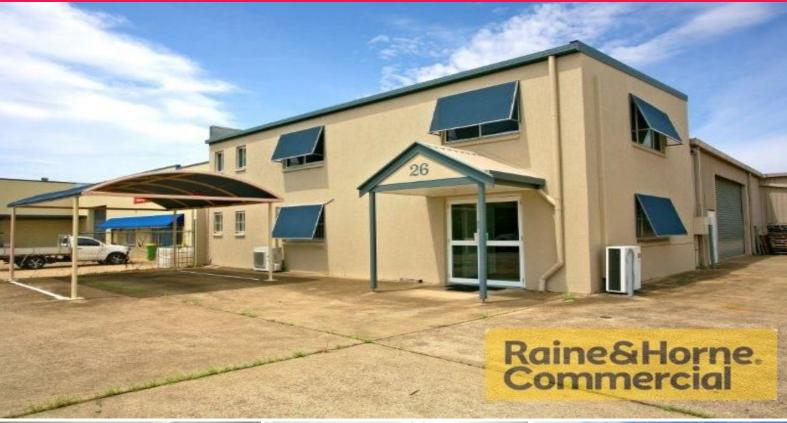

## 1/26 Veronica Street, Capalaba QLD 4157

## 176sqm Great Value Office Space

This tilt panel unit is in a small complex of three units in the heart of Capalaba's industrial precinct.

Features include:

- \* Fully air conditioned office space over two levels
- \* Open plan layout
- \* Landlord will consider fit out for the right tenant
- \* Own amenities kitchenette and male and female toilets
- \* Ample onsite parking
- \* Secure lockup yard