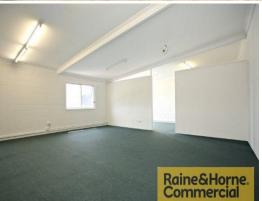

## 176sqm Great Value Office Space

This tilt panel unit is in a small complex of three units in the heart of Capalaba's industrial precinct.

Features include:

- \* Fully air conditioned office space over two levels
- \* Open plan layout
- \* Landlord will consider fit out for the right tenant
- \* Own amenities kitchenette and male and female toilets
- \* Ample onsite parking
- \* Secure lockup yard