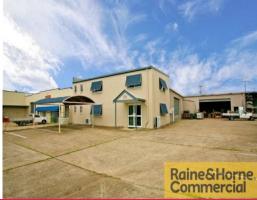

## 1/26 Veronica Street, Capalaba QLD 4157

## 176sqm Great Value Office Space

This tilt panel unit is in a small complex of three units in the heart of Capalaba's industrial precinct.

Features include:

- \* Fully air conditioned office space over two levels
- \* Open plan layout
- \* Landlord will consider fit out for the right tenant
- \* Own amenities kitchenette and male and female toilets
- \* Ample onsite parking
- \* Secure lockup yard