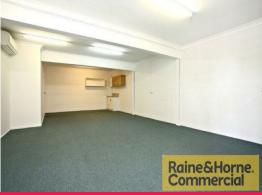

## 176sqm Great Value Office Space

This tilt panel unit is in a small complex of three units in the heart of Capalaba's industrial precinct.

Features include:

- \* Fully air conditioned office space over two levels
- \* Open plan layout
- \* Landlord will consider fit out for the right tenant
- \* Own amenities kitchenette and male and female toilets
- \* Ample onsite parking
- \* Secure lockup yard