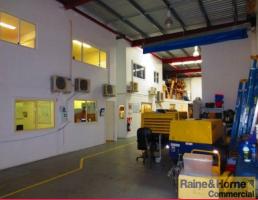

## 428sqm Affordable Quality Duplex Unit Packed With Features

This rarely available industrial duplex is situated in a prime elevated position with excellent road access.

- \* 54sqm ground floor airconditioned offices & reception
- \* 78sqm mezzanine airconditioned offices
- \* 296sqm warehouse with container height roller door
- \* BONUS 77sqm mezzanine storage
- \* Lunchroom, kitchenette, laundry and toilet
- \* Extra plumbing available for trade waste or toilets/shower
- \* Direct level access from the driveway
- \* No GST applicable as 'going concern'