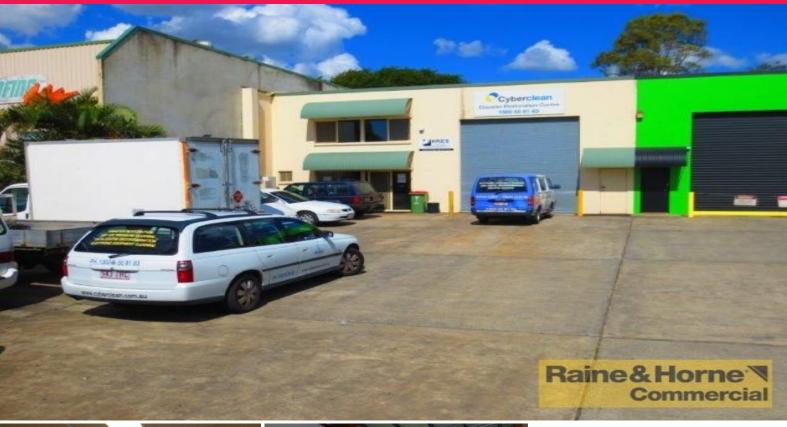

## 428sqm Affordable Quality Duplex Unit Packed With Features

This rarely available industrial duplex is situated in a prime elevated position with excellent road access.

- \* 54sqm ground floor airconditioned offices & reception
- \* 78sqm mezzanine airconditioned offices
- \* 296sqm warehouse with container height roller door
- \* BONUS 77sqm mezzanine storage
- \* Lunchroom, kitchenette, laundry and toilet
- \* Extra plumbing available for trade waste or toilets/shower
- \* Direct level access from the driveway
- \* No GST applicable as 'going concern'

For further information and to arrange inspection (by appointment only) please contact EXCLUSIVE AGENT, Colin Tuc

Industrial FOR SALE

428sqm