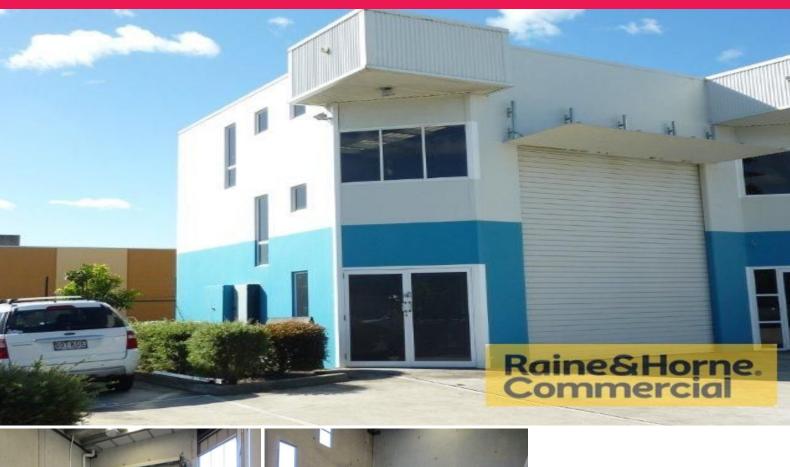

## 67sqm Affordble Front Industrial Unit - Suit Owner Occupier

This is a great opportunity to purchase your own industrial property at an affordable price.

Features include:

- \* Situated at front of six unit complex
- \* Clearspan warehouse with split system airconditioning unit
- \* Own amenities
- \* Container height electric roller door
- \* Three phase power
- \* Insulated roof
- \* Direct parking beside the unit
- \* Currently tenanted no GST applicable on Sale