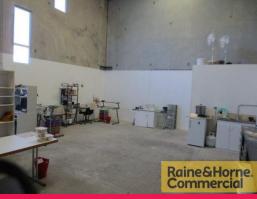

## 67sqm Affordble Front Industrial Unit - Suit Owner Occupier

This is a great opportunity to purchase your own industrial property at an affordable price.

Features include:

- \* Situated at front of six unit complex
- \* Clearspan warehouse with split system airconditioning unit
- \* Own amenities
- \* Container height electric roller door
- \* Three phase power
- \* Insulated roof
- \* Direct parking beside the unit
- \* Currently tenanted no GST applicable on Sale