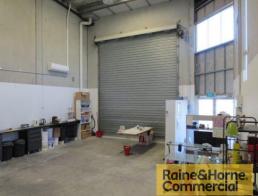

## 67sqm Affordble Front Industrial Unit - Suit Owner Occupier

This is a great opportunity to purchase your own industrial property at an affordable price.

Features include:

- \* Situated at front of six unit complex
- \* Clearspan warehouse with split system airconditioning unit
- \* Own amenities
- \* Container height electric roller door
- \* Three phase power
- \* Insulated roof
- \* Direct parking beside the unit
- \* Currently tenanted no GST applicable on Sale