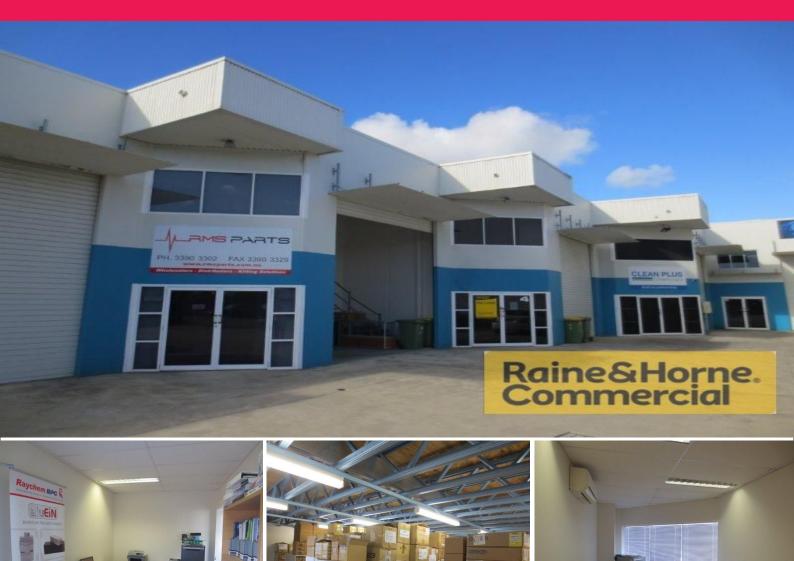

## 3,61-63 Steel Street, Capalaba QLD 4157

## **Tenanted Investment Opportunity - 7% nett return**

This neatly presented multi-functional industrial unit offers a 7% nett return with a solid 3 + 3 year lease.

Raine&Horne Commercial

Features include:

- \* 9sqm (approx) a/c office on ground floor
- \* BONUS 9sqm (approx) a/c office on mezzanine floor
- \* BONUS 72sqm (approx) mezzanine storage
- \* Fully networked and data cabled with security alarm
- \* 94sqm (approx) warehouse
- \* Insulated roof, skylight and three phase power
- \* Container height electric roller door
- \* Solid three year lease with three year option