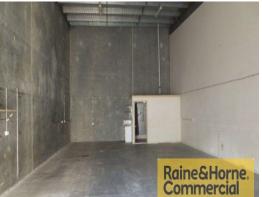

## 126sqm Clear Span Warehouse/Workshop

- \* Tilt panel construction
- \* Open plan layout
- \* Own amenities toilet and shower
- \* Easy access to container height roller door
- \* Secure lockup compound
- \* Level driveway
- \* Plenty of parking
- \* Ideally suited for trade services/warehousing