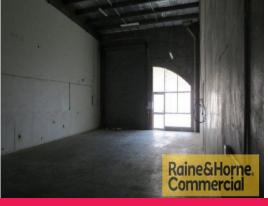

## 126sqm Clear Span Warehouse/Workshop

- \* Tilt panel construction
- \* Open plan layout
- \* Own amenities toilet and shower
- \* Easy access to container height roller door
- \* Secure lockup compound
- \* Level driveway
- \* Plenty of parking
- \* Ideally suited for trade services/warehousing