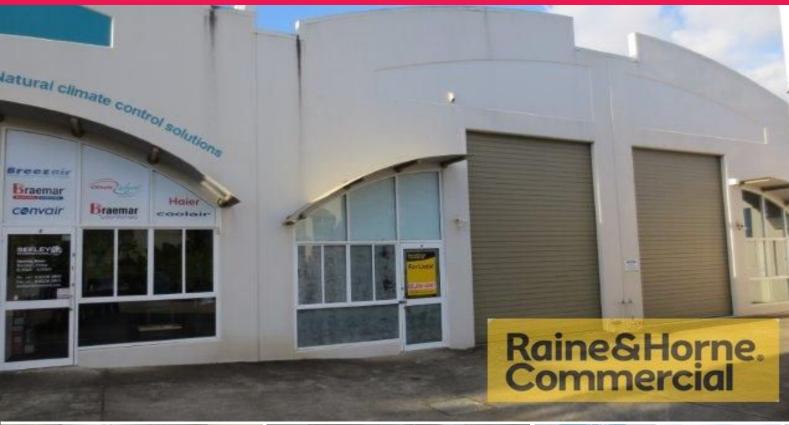

## 4,5 Currumbin Court, Capalaba QLD 4157

## 126sqm Clear Span Warehouse/Workshop

- \* Tilt panel construction
- \* Open plan layout
- \* Own amenities toilet and shower
- \* Easy access to container height roller door
- \* Secure lockup compound
- \* Level driveway
- \* Plenty of parking
- \* Ideally suited for trade services/warehousing

For further information and to arrange inspection please contact Exclusive Agent, Colin Tucker. Please quote property id: 3443095

Industrial

FOR LEASE

126sqm

Raine&Horne. Commercial

Colin Tucker - R & H

0411 534 023