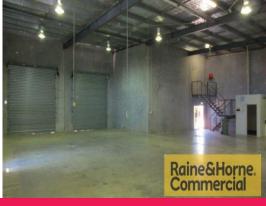

## 437sqm Modern Tilt Panel Industrial Unit at Front of Complex

This quality industrial unit has excellent access and is ideally suited for warehousing or light manufacturing. Features include:

- \* 46sqm neat & tidy airconditioned mezzanine office
- \* 391sqm clearspan warehouse with two container height roller doors
- \* Three phase power and insulated roof
- \* Four carparks including two undercover
- \* Complex has full drive through facility from Hook Street to Steel Street
- \* Excellent truck and semi-trailer access into complex and unit
- \* Secure lockup compound
- \* Ideally suited for warehousing or light manufacturing