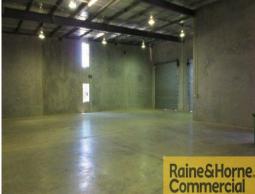

## 437sqm Modern Tilt Panel Industrial Unit at Front of Complex

This quality industrial unit has excellent access and is ideally suited for warehousing or light manufacturing. Features include:

- \* 46sqm neat & tidy airconditioned mezzanine office
- \* 391sqm clearspan warehouse with two container height roller doors
- \* Three phase power and insulated roof
- \* Four carparks including two undercover
- \* Complex has full drive through facility from Hook Street to Steel Street
- \* Excellent truck and semi-trailer access into complex and unit
- \* Secure lockup compound
- \* Ideally suited for warehousing or light manufacturing