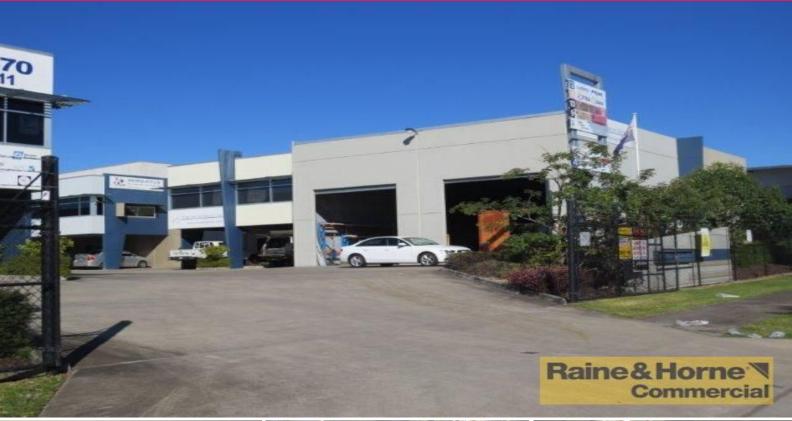

## Raine&Horne. Commercial

4,10 Hook Street, Capalaba QLD 4157

## 437sqm Modern Tilt Panel Industrial Unit at Front of Complex

This quality industrial unit has excellent access and is ideally suited for warehousing or light manufacturing. Features include:

- \* 46sqm neat & tidy airconditioned mezzanine office
- \* 391sqm clearspan warehouse with two container height roller doors
- \* Three phase power and insulated roof
- \* Four carparks including two undercover
- \* Complex has full drive through facility from Hook Street to Steel Street
- \* Excellent truck and semi-trailer access into complex and unit
- \* Secure lockup compound
- \* Ideally suited for warehousing or light manufacturing