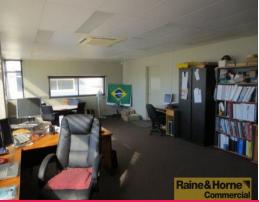

## 437sqm Modern Tilt Panel Industrial Unit at Front of Complex

This quality industrial unit has excellent access and is ideally suited for warehousing or light manufacturing. Features include:

- \* 46sqm neat & tidy airconditioned mezzanine office
- \* 391sqm clearspan warehouse with two container height roller doors
- \* Three phase power and insulated roof
- \* Four carparks including two undercover
- \* Complex has full drive through facility from Hook Street to Steel Street
- \* Excellent truck and semi-trailer access into complex and unit
- \* Secure lockup compound
- \* Ideally suited for warehousing or light manufacturing