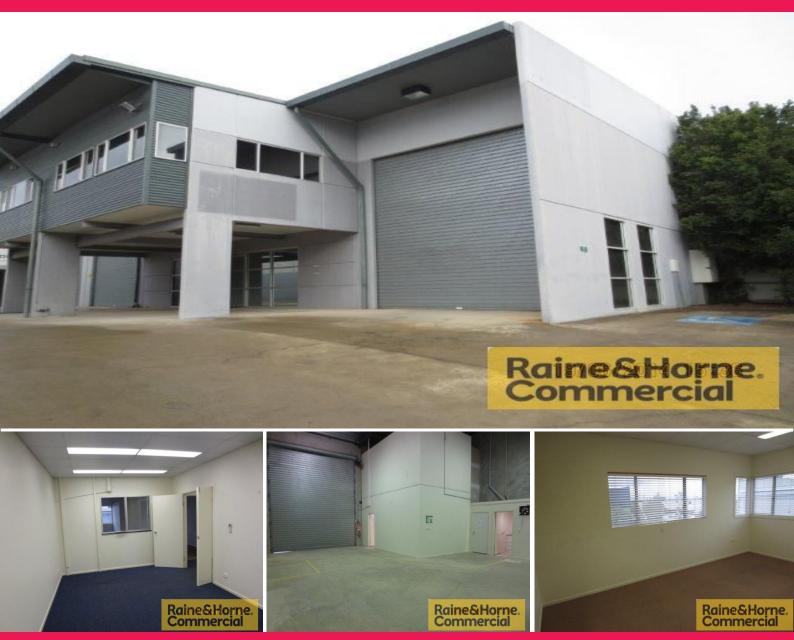

## 215sqm Top Quality Front Warehouse with Airconditioned Offices

This modern tilt panel industrial unit is located in the heart of Capalaba's industrial precinct.

Features include:

- \* Front unit in small complex of four
- \* 99sqm airconditioned offices over two levels
- \* Airconditioned boardroom
- \* Own amenities kitchenette/lunchroom and toilet
- \* 116sqm clearspan warehouse
- \* Container height electric roller door
- \* Three phase power, insulated roof
- \* Secure lockup compound