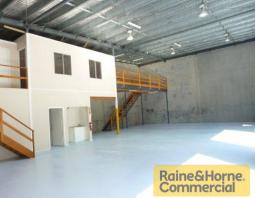

## 340sqm Modern Tilt Panel Unit - Suit Manufacturing or Warehousing

This neatly appointed industrial unit is located in the heart of Capalaba's industrial precinct. Features include:

- \* 70sgm air conditioned offices over two levels
- \* 270sqm warehouse with three phase power & insulation
- \* Bonus additional 45sqm mezzanine storage
- \* Kitchenette, toilet and shower
- \* Two electric container height roller doors
- \* Excellent truck access
- \* Favourable terms available for a longer lease
- \* Suit manufacturing or warehousing
- \* All pricing exclusive of GST.