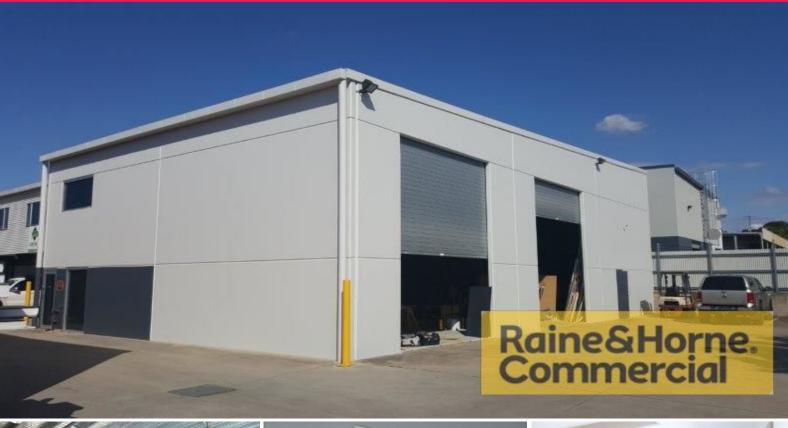

## 340sqm Modern Tilt Panel Unit - Suit Manufacturing or Warehousing

This neatly appointed industrial unit is located in the heart of Capalaba's industrial precinct. Features include:

- \* 70sgm air conditioned offices over two levels
- \* 270sqm warehouse with three phase power & insulation
- \* Bonus additional 45sqm mezzanine storage
- \* Kitchenette, toilet and shower
- \* Two electric container height roller doors
- \* Excellent truck access
- \* Favourable terms available for a longer lease
- \* Suit manufacturing or warehousing
- \* All pricing exclusive of GST.

Industrial

FOR LEASE

340sqm

Raine&Horne. Commercial

**Colin Tucker** 

0411 534 023

colin@RnHcommercial.com.au