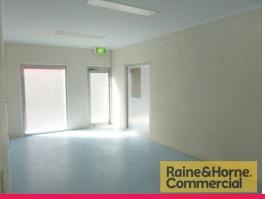

## 340sqm Modern Tilt Panel Unit - Suit Manufacturing or Warehousing

This neatly appointed industrial unit is located in the heart of Capalaba's industrial precinct. Features include:

- \* 70sgm air conditioned offices over two levels
- \* 270sqm warehouse with three phase power & insulation
- \* Bonus additional 45sqm mezzanine storage
- \* Kitchenette, toilet and shower
- \* Two electric container height roller doors
- \* Excellent truck access
- \* Favourable terms available for a longer lease
- \* Suit manufacturing or warehousing
- \* All pricing exclusive of GST.