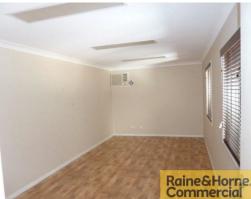

## 340sqm Modern Tilt Panel Unit - Suit Manufacturing or Warehousing

This neatly appointed industrial unit is located in the heart of Capalaba's industrial precinct. Features include:

- \* 70sgm air conditioned offices over two levels
- \* 270sqm warehouse with three phase power & insulation
- \* Bonus additional 45sqm mezzanine storage
- \* Kitchenette, toilet and shower
- \* Two electric container height roller doors
- \* Excellent truck access
- \* Favourable terms available for a longer lease
- \* Suit manufacturing or warehousing
- \* All pricing exclusive of GST.