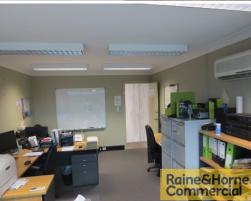

## 197sqm Industrial Warehouse with Well Appointed Offices

This modern tilt panel industrial unit has excellent access and would be ideally suited for a variety of businesses.

Features include:

- \* 10sqm tiled reception/office on ground floor
- \* 30sgm airconditioned offices on mezzanine floor
- \* Floor to ceiling glass windows provide plenty of natural lighting
- \* Fully data cabled and networked
- \* 157sqm clear span warehouse
- \* Container height electric roller door
- \* Direct access from the street
- \* Own amenities kitchenette and toilet