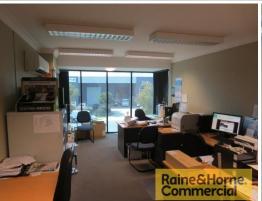

## 197sqm Industrial Warehouse with Well Appointed Offices

This modern tilt panel industrial unit has excellent access and would be ideally suited for a variety of businesses.

Features include:

- \* 10sqm tiled reception/office on ground floor
- \* 30sgm airconditioned offices on mezzanine floor
- \* Floor to ceiling glass windows provide plenty of natural lighting
- \* Fully data cabled and networked
- \* 157sqm clear span warehouse
- \* Container height electric roller door
- \* Direct access from the street
- \* Own amenities kitchenette and toilet