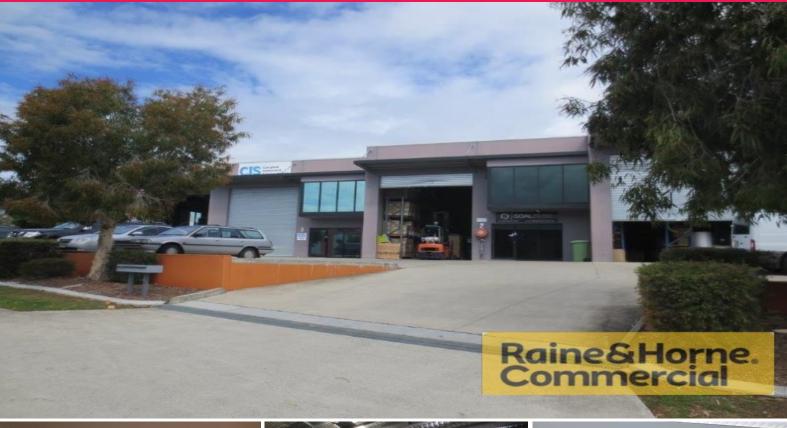

## Raine&Horne. Commercial

2,5 India Street, Capalaba QLD 4157

## 197sqm Industrial Warehouse with Well Appointed Offices

This modern tilt panel industrial unit has excellent access and would be ideally suited for a variety of businesses.

Features include:

- \* 10sqm tiled reception/office on ground floor
- \* 30sgm airconditioned offices on mezzanine floor
- \* Floor to ceiling glass windows provide plenty of natural lighting
- \* Fully data cabled and networked
- \* 157sqm clear span warehouse
- \* Container height electric roller door
- \* Direct access from the street
- \* Own amenities kitchenette and toilet

Industrial FOR LEASE

197sqm

Raine&Horne. Commercial

Colin Tucker - R & H

0411 534 023

Blayside mercial.com.au