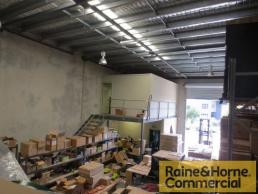

## 197sqm Industrial Warehouse with Well Appointed Offices

This modern tilt panel industrial unit has excellent access and would be ideally suited for a variety of businesses.

Features include:

- \* 10sqm tiled reception/office on ground floor
- \* 30sgm airconditioned offices on mezzanine floor
- \* Floor to ceiling glass windows provide plenty of natural lighting
- \* Fully data cabled and networked
- \* 157sqm clear span warehouse
- \* Container height electric roller door
- \* Direct access from the street
- \* Own amenities kitchenette and toilet