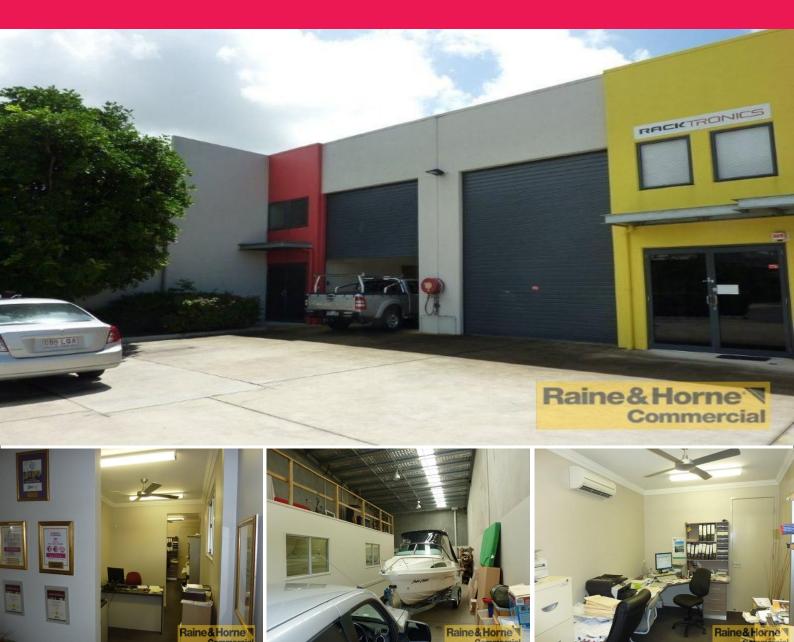

## 1,10-12 India Street, Capalaba QLD 4157

## 142sqm Multi-functional Industrial Unit with Office

This quality southern facing tilt panel unit is located in Capalaba's busy industrial precinct. Features include:

- \* Direct street frontage
- \* 26sqm professional airconditioned office
- \* Container height electric roller door
- \* Excellent truck access
- \* Small complex with dual driveway
- \* Three phase power and insulated roof
- \* Mezzanine storage & own amenities
- \* Suits warehouse or manufacturing

Please quote listing ID: 3443185

Industrial FOR LEASE

142sqm

Colin Tucker - R & H 0411 534 023 Baysidenmercial.com.au