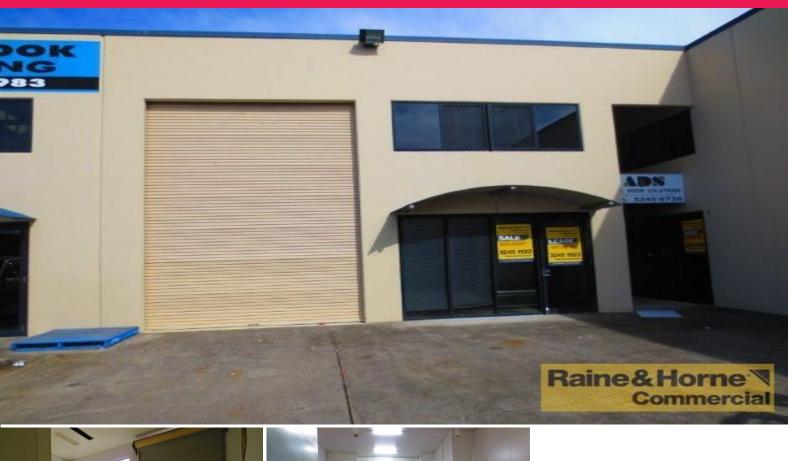

7,2 Industry Place, Capalaba QLD 4157

## 162sqm Quality Registered & Compliant Food Manufacturing Facility

This fully compliant food manufacturing facility has been quality built to the highest standards. Features include:

- \* 30sqm fridge/freezer space
- \* High flow gas line and multiple water take-offs
- \* Fully drained floor with trade waste
- \* Three phase power and heavy duty wiring
- \* Food Strategy were contracted to complete the design and planning for the factory to comply with Australian Food Standards www.foodstrategy.com.au
- \* Suits baking / food manufacturing

For further information

Industrial

FOR LEASE

162sqm

Raine&Horne. Commercial

Colin Tucker - R & H

0411 534 023

Bia Sidenmercial.com.au