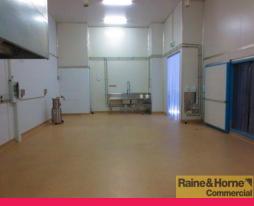

## 162sqm Quality Registered & Compliant Food Manufacturing Facility

This fully compliant food manufacturing facility has been quality built to the highest standards. Features include:

- \* 30sqm fridge/freezer space
- \* High flow gas line and multiple water take-offs
- \* Fully drained floor with trade waste
- \* Three phase power and heavy duty wiring
- \* Food Strategy were contracted to complete the design and planning for the factory to comply with Australian Food Standards www.foodstrategy.com.au
- \* Suits baking / food manufacturing