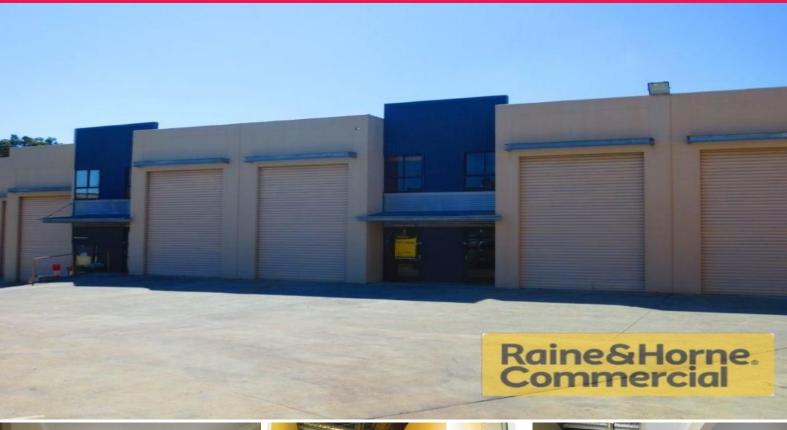

4,3 Industry Place, Capalaba QLD 4157

## 112sqm Tilt Panel Industrial Unit in Quiet Complex

This neatly and tidy industrial unit is located in a quiet complex and ideally suited for trade services/warehousing.

Features include:

- \* 15sqm (approx.) reception/office on ground floor
- \* 15sqm (approx.) airconditioned office on mezzanine floor
- \* 82sqm (approx.) warehouse with insulated roof
- \* Container height roller door
- \* Own amenities kitchenette and toilet
- \* Easy parking within complex
- \* Quiet location