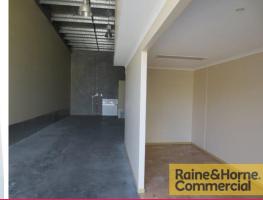

## 112sqm Tilt Panel Industrial Unit in Quiet Complex

This neatly and tidy industrial unit is located in a quiet complex and ideally suited for trade services/warehousing.

Features include:

- \* 15sqm (approx.) reception/office on ground floor
- \* 15sqm (approx.) airconditioned office on mezzanine floor
- \* 82sqm (approx.) warehouse with insulated roof
- \* Container height roller door
- \* Own amenities kitchenette and toilet
- \* Easy parking within complex
- \* Quiet location