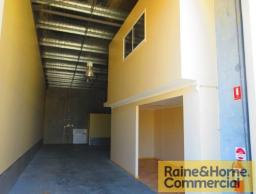

## 112sqm Tilt Panel Industrial Unit in Quiet Complex

This neatly and tidy industrial unit is located in a quiet complex and ideally suited for trade services/warehousing.

Features include:

- \* 15sqm (approx.) reception/office on ground floor
- \* 15sqm (approx.) airconditioned office on mezzanine floor
- \* 82sqm (approx.) warehouse with insulated roof
- \* Container height roller door
- \* Own amenities kitchenette and toilet
- \* Easy parking within complex
- \* Quiet location