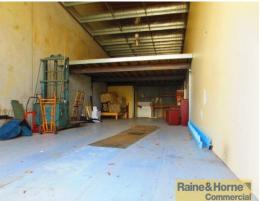

## 98sqm Affordable Industrial Unit with Mezzanine Storage

This tilt panel industrial unit is situated in the heart of Capalaba's industrial precinct and offers excellent value for money.

- \* 98sqm clear span warehouse
- \* 50sqm mezzanine storage
- \* Electric lift to access mezzanine storage
- \* Own amenities kitchenette & toilet
- \* Three phase power
- \* Easy access to container height roller door
- \* Two exclusive carparks
- \* Suit owner occupier or investor