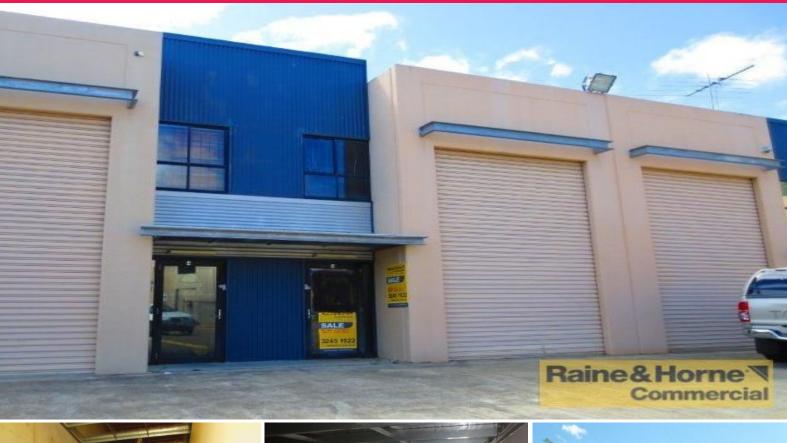

## 5,3 Industry Place, Capalaba QLD 4157

## 98sqm Affordable Industrial Unit with Mezzanine Storage

This tilt panel industrial unit is situated in the heart of Capalaba's industrial precinct and offers excellent value for money.

- \* 98sqm clear span warehouse
- \* 50sqm mezzanine storage
- \* Electric lift to access mezzanine storage
- \* Own amenities kitchenette & toilet
- \* Three phase power
- \* Easy access to container height roller door
- \* Two exclusive carparks
- \* Suit owner occupier or investor

Industrial

FOR SALE

98sqm

Raine&Horne. Commercial

Colin Tucker - R & H

0411 534 023

Biaysidenmercial.com.au