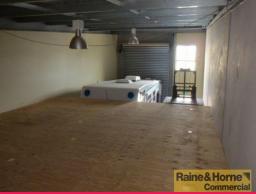

## 98sqm Affordable Industrial Unit with Mezzanine Storage

This tilt panel industrial unit is situated in the heart of Capalaba's industrial precinct and offers excellent value for money.

- \* 98sqm clear span warehouse
- \* 50sqm mezzanine storage
- \* Electric lift to access mezzanine storage
- \* Own amenities kitchenette & toilet
- \* Three phase power
- \* Easy access to container height roller door
- \* Two exclusive carparks
- \* Suit owner occupier or investor