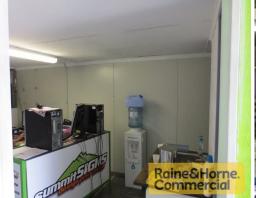

## 162sqm Affordable Industrial Workshop/Warehouse

This industrial workshop is located in the heart of Capalaba's industrial precinct. Features include:

- \* 10sqm (approx.) reception/office
- \* 152sqm (approx.) open plan workshop/warehouse
- \* Three phase power
- \* Straight access to roller door
- \* Plenty of onsite parking
- \* Good level truck access
- \* Own amenities kitchenette & toilet