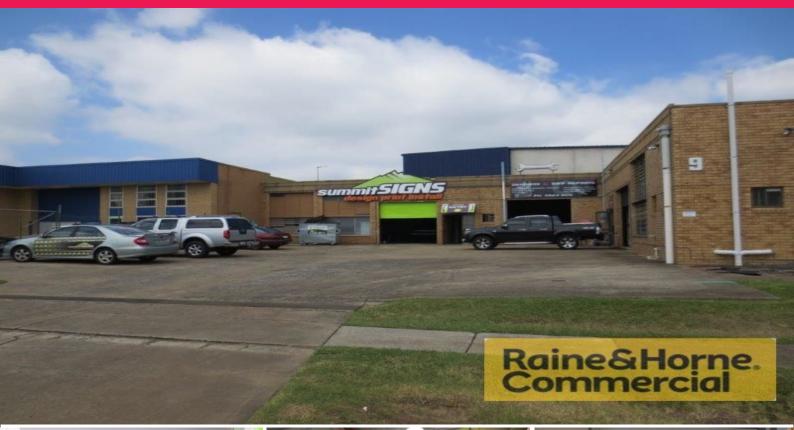

## Raine&Horne. Commercial

3/9 Merritt Street, Capalaba QLD 4157

## 162sqm Affordable Industrial Workshop/Warehouse

This industrial workshop is located in the heart of Capalaba's industrial precinct. Features include:

- \* 10sqm (approx.) reception/office
- \* 152sqm (approx.) open plan workshop/warehouse
- \* Three phase power
- \* Straight access to roller door
- \* Plenty of onsite parking
- \* Good level truck access
- \* Own amenities kitchenette & toilet