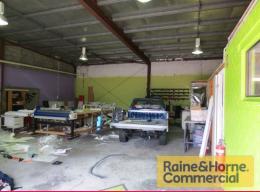

## 162sqm Affordable Industrial Workshop/Warehouse

This industrial workshop is located in the heart of Capalaba's industrial precinct. Features include:

- \* 10sqm (approx.) reception/office
- \* 152sqm (approx.) open plan workshop/warehouse
- \* Three phase power
- \* Straight access to roller door
- \* Plenty of onsite parking
- \* Good level truck access
- \* Own amenities kitchenette & toilet