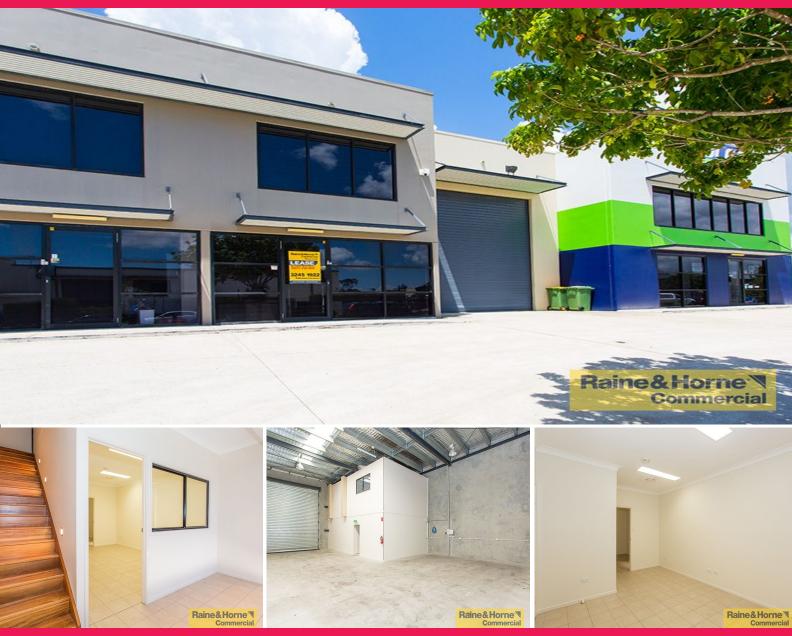

## 3,13 Merritt Street, Capalaba QLD 4157

## 210sqm Quality Warehouse with Dual Street Access

This northern facing industrial unit has been professionally fitted out and would suit the most discerning tenant. Features include:

- \* 80sqm ducted air conditioned office over two levels
- \* Fully data cabled throughout
- \* Kitchen and lunchroom
- \* Two toilets and shower
- \* Container height electric roller door
- \* Three phase power and insulated roof
- \* Alarm and security screens
- \* Secure lockup compound
- \* Double crossover access to the complex

Industrial FOR LEASE

210sqm

Raine&Horne. Commercial

Colin Tucker - R & H

0411 534 023

Biaysidenmercial.com.au