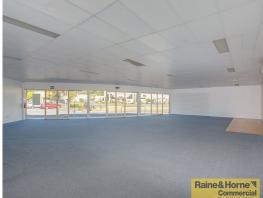

## Main Road Retail/Showroom Available from 300sqm to 915sqm

- \* High profile location on busy main road
- \* Complex has four tenancies
- \* Airconditioned throughout with suspended grid ceiling
- \* Full glass shop frontage
- \* Tenancies 1 & 2 have rear roller door access
- \* Tenancy 3 includes some office fit out
- \* Easy access to complex and ample parking onsite
- \* Adjacent to two regional shopping centres
- \* Landlord will provide incentives for quality long term tenant.