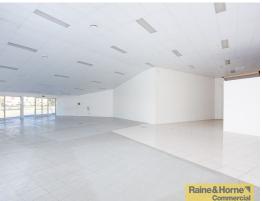

## Main Road Retail/Showroom Available from 300sqm to 915sqm

- \* High profile location on busy main road
- \* Complex has four tenancies
- \* Airconditioned throughout with suspended grid ceiling
- \* Full glass shop frontage
- \* Tenancies 1 & 2 have rear roller door access
- \* Tenancy 3 includes some office fit out
- \* Easy access to complex and ample parking onsite
- \* Adjacent to two regional shopping centres
- \* Landlord will provide incentives for quality long term tenant.