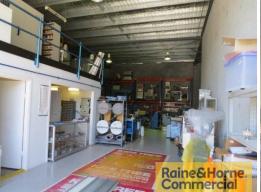

## 191sqm Tenanted Investment - Showroom and Warehouse

This industrial unit is situated in a popular complex and is currently achieving approx 7% net return. Features include:

- \* 25sqm airconditioned office and showroom at front of unit
- \* 166sqm clearspan warehouse with sealed floor
- \* Insulation and plenty of three phase power
- \* BONUS 25sqm mezzanine storage above office and showroom
- \* Container friendly level site with 24/7 direct access to warehouse roller door
- \* Own amenities and kitchenette
- \* Plenty of parking in common area
- \* Pylon signage on Moreton Bay Road
- \* Will suit variety of business operations