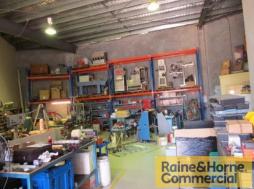

## 191sqm Tenanted Investment - Showroom and Warehouse

This industrial unit is situated in a popular complex and is currently achieving approx 7% net return. Features include:

- \* 25sqm airconditioned office and showroom at front of unit
- \* 166sqm clearspan warehouse with sealed floor
- \* Insulation and plenty of three phase power
- \* BONUS 25sqm mezzanine storage above office and showroom
- \* Container friendly level site with 24/7 direct access to warehouse roller door
- \* Own amenities and kitchenette
- \* Plenty of parking in common area
- \* Pylon signage on Moreton Bay Road
- \* Will suit variety of business operations