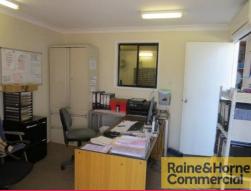

## 191sqm Tenanted Investment - Showroom and Warehouse

This industrial unit is situated in a popular complex and is currently achieving approx 7% net return. Features include:

- \* 25sqm airconditioned office and showroom at front of unit
- \* 166sqm clearspan warehouse with sealed floor
- \* Insulation and plenty of three phase power
- \* BONUS 25sqm mezzanine storage above office and showroom
- \* Container friendly level site with 24/7 direct access to warehouse roller door
- \* Own amenities and kitchenette
- \* Plenty of parking in common area
- \* Pylon signage on Moreton Bay Road
- \* Will suit variety of business operations