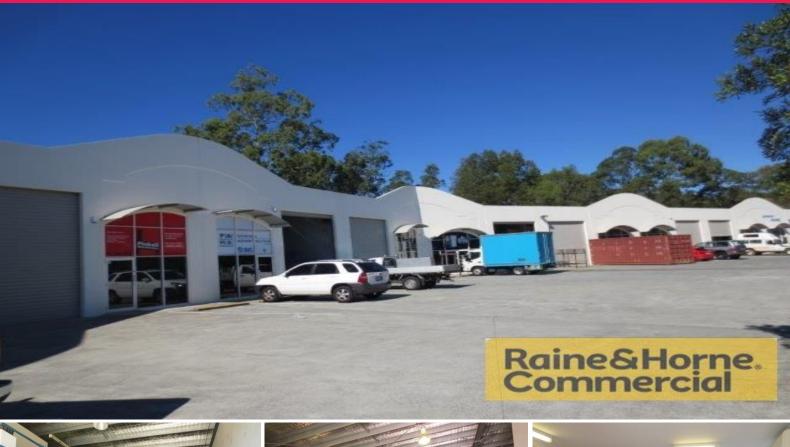

## Raine&Horne. Commercial

15/29-37 Moreton Bay Road, Capalaba QLD 4157

## 191sqm Tenanted Investment - Showroom and Warehouse

This industrial unit is situated in a popular complex and is currently achieving approx 7% net return. Features include:

- \* 25sqm airconditioned office and showroom at front of unit
- \* 166sqm clearspan warehouse with sealed floor
- \* Insulation and plenty of three phase power
- \* BONUS 25sqm mezzanine storage above office and showroom
- \* Container friendly level site with 24/7 direct access to warehouse roller door
- \* Own amenities and kitchenette
- \* Plenty of parking in common area
- \* Pylon signage on Moreton Bay Road
- \* Will suit variety of business operations