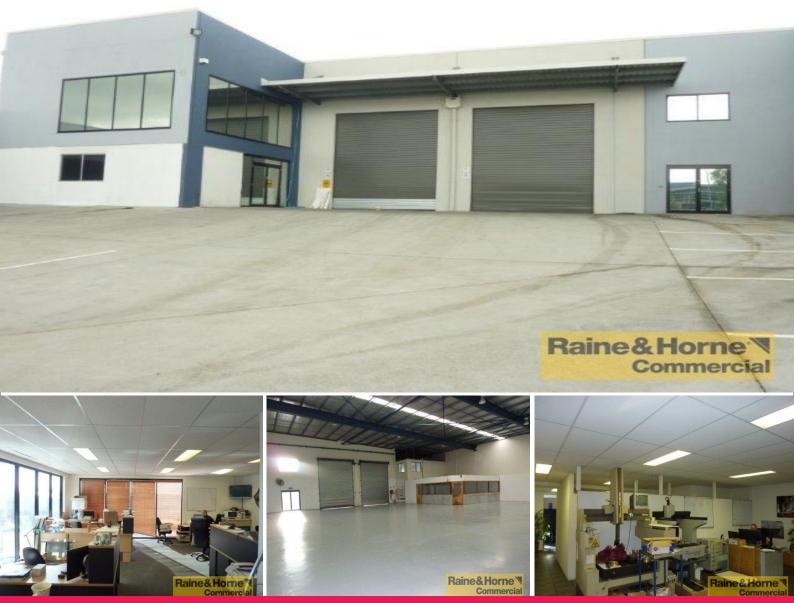

## 6 Natasha Street, Capalaba QLD 4157

## 690sqm Multi-functional Standalone Tilt Panel Industrial Building

This quality built standalone building will suit either manufacturing or warehousing. Features include:

- \* Approximately 150sqm airconditioned office and reception
- \* Approximately 30sqm lunchroom and amenities
- \* 510sqm clear span warehouse with 8m internal height
- \* Two container height electric roller doors
- \* Approximately 300 amps of three phase power
- \* Plenty of carparking
- \* Secure lockup compound
- \* Easy truck access

Industrial FOR SALE

690sqm

Colin Tucker - R & H 0411 534 023 Baysidenmercial.com.au